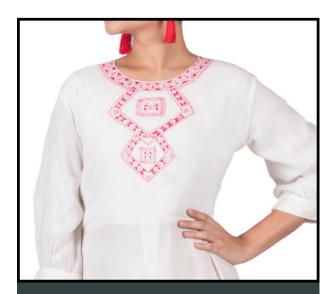

Material: Pure Cotton

Retail price: RS. 1800

| 25 NOS.  | RS. 870/pc |
|----------|------------|
| 50 NOS.  | RS. 810/pc |
| 100 NOS. | RS. 750/pc |

WARLI ART - KURTI

Handpainted warli art on the yoke. Solid colour, calf length kurti with 3/4th sleeves. Available in beige and white.

Material: Pure Cotton

Retail price: RS. 1800

| 25 NOS.  | RS. 870/pc |
|----------|------------|
| 50 NOS.  | RS. 810/pc |
| 100 NOS. | RS. 750/pc |

Handpainted warli art on the yoke. Casual checkered, calf length kurti with bell sleeves. Available in different prints.