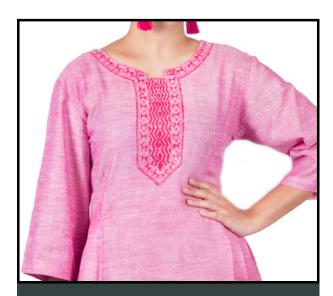

Material: Pure Cotton

Retail price: RS. 2100

| 25 NOS.  | RS. 1015/pc |
|----------|-------------|
| 50 NOS.  | RS. 945/pc  |
| 100 NOS. | RS. 875/pc  |

Available Colours: Pink, Blue, Green

Handpainted warli art on the yoke. Solid colour, calf length kurti with half sleeves. Available in different colours.