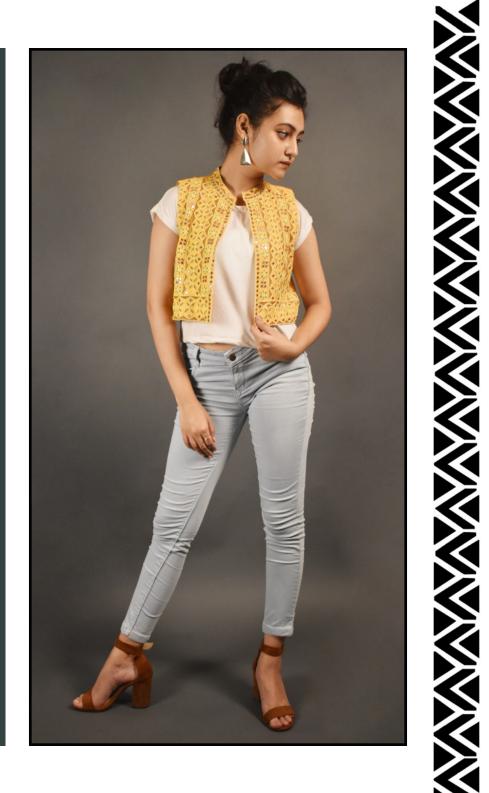

# TASSAR SILK -EMBROIDERED JACKET (YELLOW)

Retail price: RS. 2400

| 25 NOS.  | RS. 1160/pc |
|----------|-------------|
| 50 NOS.  | RS. 1080/pc |
| 100 NOS. | RS. 1000/pc |

TASSAR SILK -EMBROIDERED JACKET (BLACK)