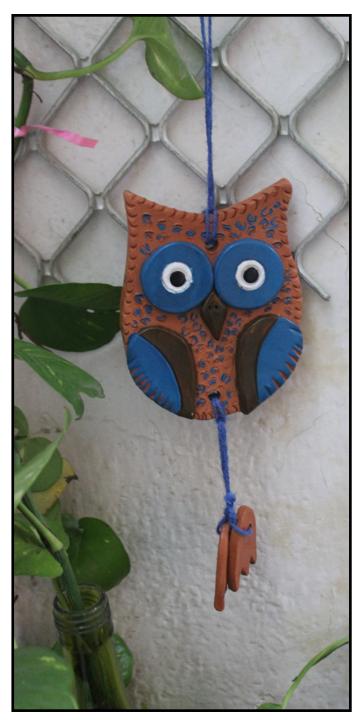

OWL WALL HANGING Retail price: RS. 240 BULK ORDER

| 25 NOS.  | RS. 116/pc |
|----------|------------|
| 50 NOS.  | RS. 108/pc |
| 100 NOS. | RS. 100/pc |