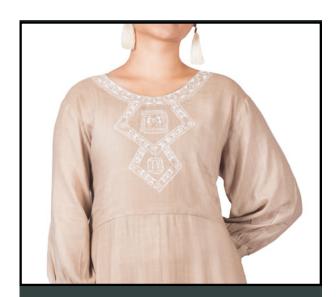

Material: Pure Cotton

Retail price: RS. 1800

| 25 NOS.  | RS. 870/pc |
|----------|------------|
| 50 NOS.  | RS. 810/pc |
| 100 NOS. | RS. 750/pc |

WARLI ART - KURTI

Handpainted warli art on the yoke. Solid colour, calf length kurti with 3/4th sleeves. Available in beige and white.