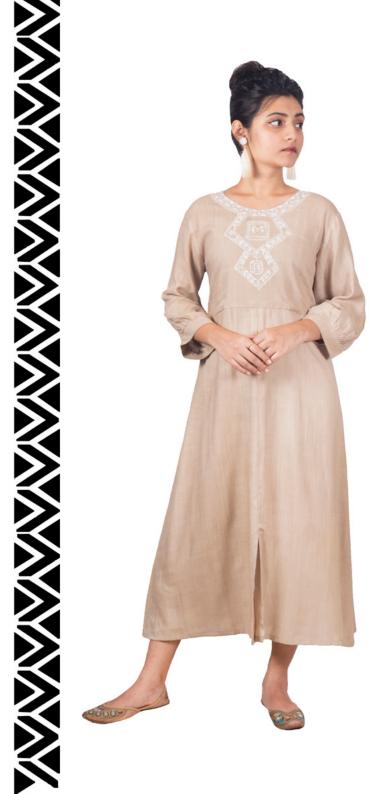

Material: Pure Cotton

Retail price: RS. 2025

| 25 NOS.  | RS. 979/pc |
|----------|------------|
| 50 NOS.  | RS. 911/pc |
| 100 NOS. | RS. 844/pc |

Handpainted warli art on the yoke. Solid colour, calf length kurti with 3/4th sleeves. Available in beige and white.

Material: Pure Cotton

Retail price: RS. 1800

| 25 NOS.  | RS. 870/pc |
|----------|------------|
| 50 NOS.  | RS. 810/pc |
| 100 NOS. | RS. 750/pc |

WARLI ART - KURTI

Handpainted warli art on the yoke. Solid colour, calf length kurti with 3/4th sleeves. Available in beige and white.