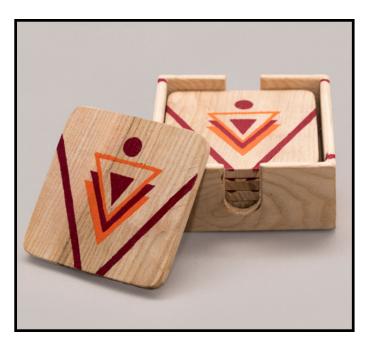

WARLI ART - COASTERS - SET OF 4 OAK WOOD COASTER HOLDER Handpainted warli art on wooden coasters. Available in a set of 4 and other design. Retail price: RS. 540

Oak wood coaster holder also available.

Retail price: RS. 525

| ITEM              | 25 NOS. | 50 NOS. | 100 NOS. |
|-------------------|---------|---------|----------|
| COASTERS          | RS. 261 | RS. 243 | RS. 225  |
| COASTER<br>HOLDER | RS. 254 | RS. 236 | RS. 219  |