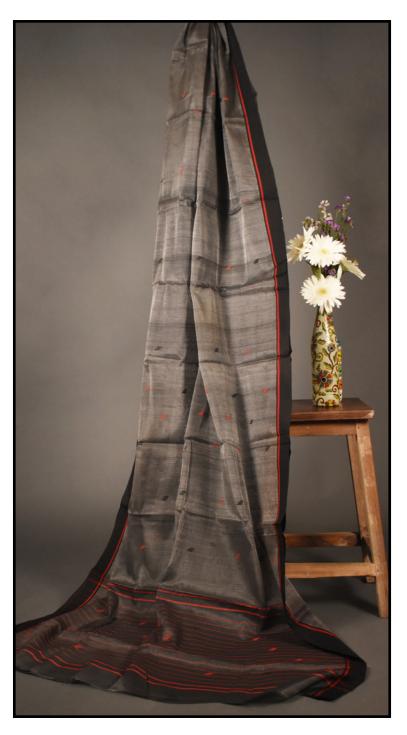

# PURE TASSAR SILK -PATTA SAREE

Retail price: RS. 4350

| 25 NOS.  | RS. 2103/pc |
|----------|-------------|
| 50 NOS.  | RS. 1958/pc |
| 100 NOS. | RS. 1813/pc |

PURE TASSAR SILK -SAREE (ZARI CHECKS WORK)

Retail price: RS. 12,750

| 25 NOS.  | RS. 6163/pc |
|----------|-------------|
| 50 NOS.  | RS. 5738/pc |
| 100 NOS. | RS. 5313/pc |

TASSAR SILK -DOBBY BORDER SAREE

Retail price: RS. 4950

| 25 NOS.  | RS. 2393/pc |
|----------|-------------|
| 50 NOS.  | RS. 2228/pc |
| 100 NOS. | RS. 2063/pc |

# TASSAR SILK -BLOCK PRINTED SAREE

Retail price: RS. 9000

| 25 NOS.  | RS. 4350/pc |
|----------|-------------|
| 50 NOS.  | RS. 4050/pc |
| 100 NOS. | RS. 3750/pc |

PURE TASSAR SILK -MONGA SAREE

Retail price: RS. 8100

| 25 NOS.  | RS. 3915/pc |
|----------|-------------|
| 50 NOS.  | RS. 3645/pc |
| 100 NOS. | RS. 3375/pc |

TASSAR GICHA SILK -SAREE

Retail price: RS. 6000

| 25 NOS.  | RS. 2900/pc |
|----------|-------------|
| 50 NOS.  | RS. 2700/pc |
| 100 NOS. | RS. 2500/pc |