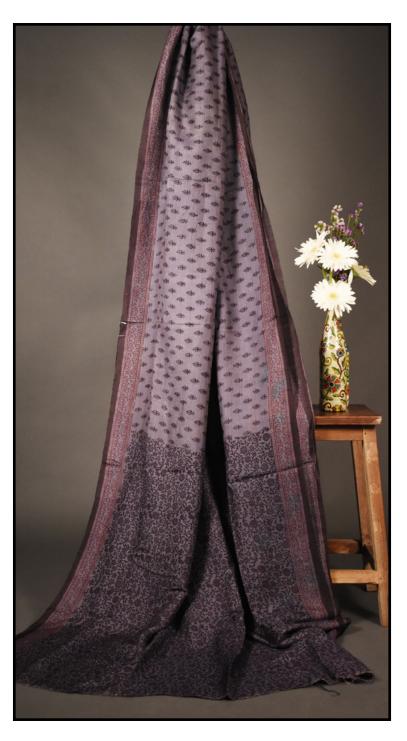

Retail price: RS. 12,750

| 25 NOS.  | RS. 6163/pc |
|----------|-------------|
| 50 NOS.  | RS. 5738/pc |
| 100 NOS. | RS. 5313/pc |

TASSAR SILK -DOBBY BORDER SAREE

Retail price: RS. 4950

| 25 NOS.  | RS. 2393/pc |
|----------|-------------|
| 50 NOS.  | RS. 2228/pc |
| 100 NOS. | RS. 2063/pc |