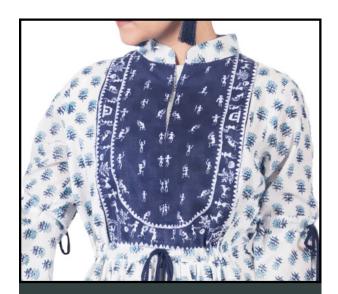

Retail price: RS. 990

| 25 NOS.  | RS. 479/pc |
|----------|------------|
| 50 NOS.  | RS. 446/pc |
| 100 NOS. | RS. 413/pc |

Blouses | Kurtas

Bags | Folders

Home Decor | Paintings

Handpainted warli art on the yoke. Casual block-printed, calf length kurti with bell sleeves. Available in different prints.

Material: Pure Cotton

Retail price: RS. 2025

| 25 NOS.  | RS. 979/pc |
|----------|------------|
| 50 NOS.  | RS. 911/pc |
| 100 NOS. | RS. 844/pc |

Handpainted warli art on the yoke. Solid colour, calf length kurti with 3/4th sleeves. Available in different colours.