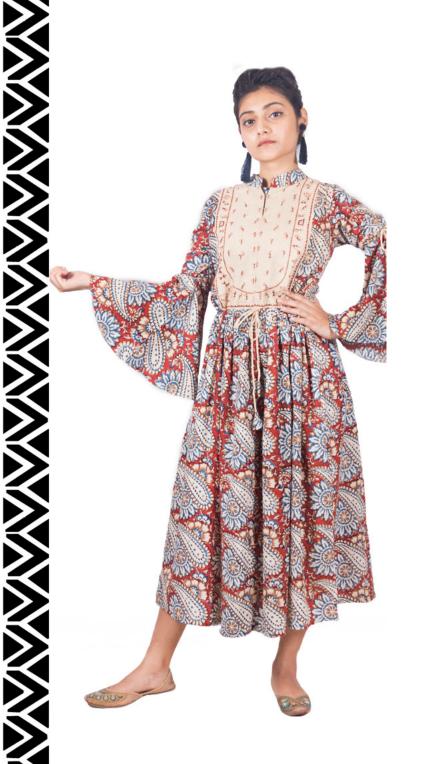

Material: Pure Cotton

Retail price: RS. 2100

| 25 NOS.  | RS. 1015/pc |
|----------|-------------|
| 50 NOS.  | RS. 945/pc  |
| 100 NOS. | RS. 875/pc  |

Available Colours: Blue, Pink, Yellow

Handpainted warli art on the yoke. Casual block-printed, calf length kurti with bell sleeves. Available in different prints.

Material: Pure Cotton

Retail price: RS. 2025

| 25 NOS.  | RS. 979/pc |
|----------|------------|
| 50 NOS.  | RS. 911/pc |
| 100 NOS. | RS. 844/pc |

Handpainted warli art on the yoke. Casual block-printed, calf length kurti with bell sleeves. Available in different prints.