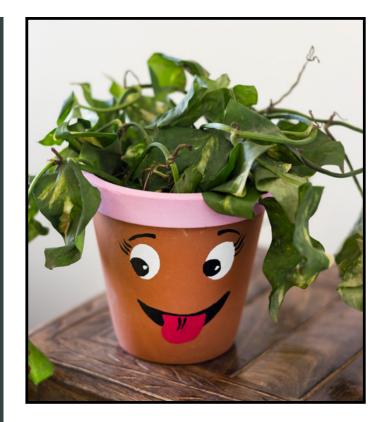

#### TERRACOTTA SMILEY PLANTER

Terracotta planters with quirky Smiley features and vibrant colours. Available as single pieces.

Retail price: RS. 240

**BULK ORDER** 

| 25 NOS.  | RS. 116/pc |
|----------|------------|
| 50 NOS.  | RS. 108/pc |
| 100 NOS. | RS. 100/pc |