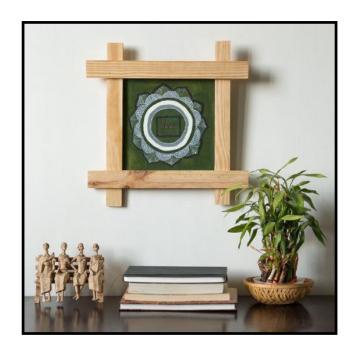

#### WARLI ART - PAINTING

Handpainted warli art painting on a 6" x 6" size paper with a wooden frame. Available in different designs.

Retail price: RS. 500

| 25 NOS.  | RS. 242/pc |
|----------|------------|
| 50 NOS.  | RS. 225/pc |
| 100 NOS. | RS. 208/pc |