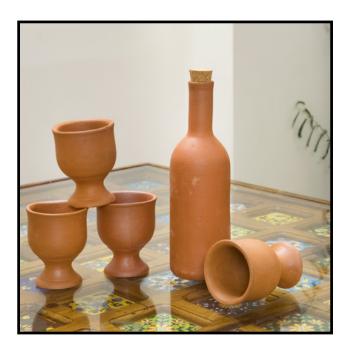

#### TERRACOTTA TABLE WARE

Beautifully sculpted terracotta table ware that lends an earthy look to your table setting.

| ITEM           | 100 ><br>NOS. | 500 ><br>NOS. | 1000 ><br>NOS. |
|----------------|---------------|---------------|----------------|
| GLASS          | 21.75         | 20.25         | 18.75          |
| SURAI          | 145           | 135           | 125            |
| CUP            | 14.5          | 13.5          | 12.5           |
| WATI (S)       | 36.25         | 33.75         | 31.25          |
| SAUCER         | 14.5          | 13.5          | 12.5           |
| CUP (S)        | 7.25          | 6.75          | 6.25           |
| COOKING<br>POT | 116           | 108           | 100            |
| COFFEE<br>MUG  | 21.75         | 20.25         | 18.75          |
| KETTLE         | 145           | 135           | 125            |
| WATI (L)       | 36.25         | 33.75         | 31.25          |
| DAHI HANDI     | 145           | 135           | 125            |
| BOTTLE         | 116           | 108           | 100            |
| PARDI          | 145           | 135           | 125            |
| BEER GLASS     | 21.75         | 20.25         | 18.75          |
| Sahade         | 145           | 135           | 125            |
| DAHI BOWL      | 21.75         | 20.25         | 18.75          |
| BIG UTENSIL    | 290           | 270           | 250            |