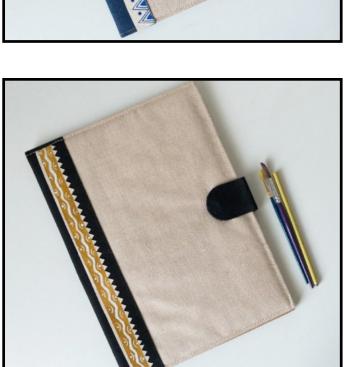

#### WARLI ART - CANVAS FOLDER

Beautiful handpainted warli art border on the folder. Available in other colours and designs.

Retail price: RS. 570

| 25 NOS.  | RS. 276/pc |
|----------|------------|
| 50 NOS.  | RS. 257/pc |
| 100 NOS. | RS. 238/pc |