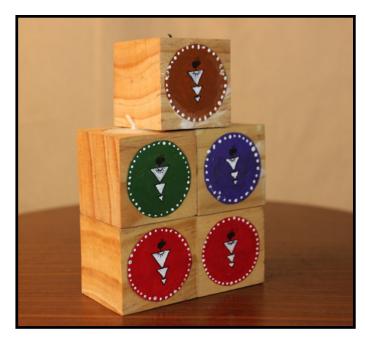

#### WARLI ART - CANDLE HOLDER

Handpainted warli art on wooden cubical candle holders.

Retail price: RS. 100

#### **BULK ORDERS**

| 25 NOS.  | RS. 48/pc |
|----------|-----------|
| 50 NOS.  | RS. 45/pc |
| 100 NOS. | RS. 42/pc |

WARLI ART - CANDLE HOLDER -SET OF 5 Handpainted warli art on wooden cubical candle holders. Available in other colours.