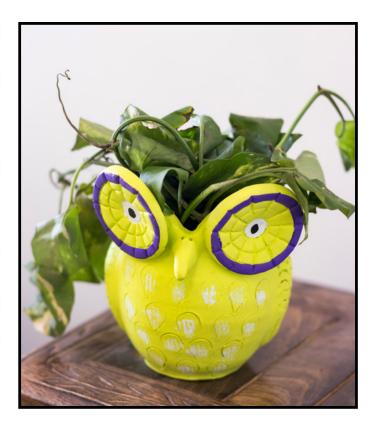

#### TERRACOTTA OWL PLANTER

Terracotta planters sculpted in shape of animals. They have quirky features and vibrant colours. Available as single pieces.

Retail price: RS. 420

#### **BULK ORDER**

| 25 NOS.  | RS. 203/pc |
|----------|------------|
| 50 NOS.  | RS. 189/pc |
| 100 NOS. | RS. 175/pc |