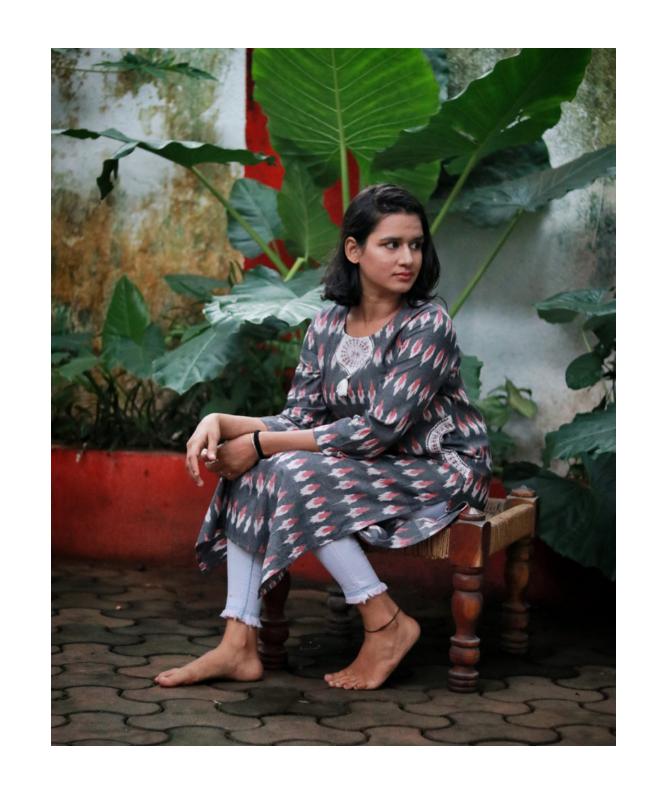

Material: Pure Cotton

Retail price: RS. 1685

| 25 NOS.  | RS. 814/pc |
|----------|------------|
| 50 NOS.  | RS. 758/pc |
| 100 NOS. | RS. 702/pc |

Handpainted warli art on the yoke of the kurti and detailing on the pocket. Ikat fabric, calf length kurti with 3/4th sleeves.

Material: Pure Cotton

Retail price: RS. 1600

| 25 NOS.  | RS. 773/pc |
|----------|------------|
| 50 NOS.  | RS. 719/pc |
| 100 NOS. | RS. 667/pc |