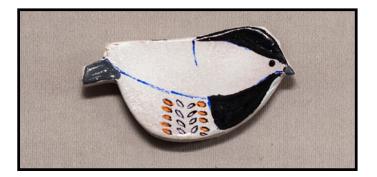

#### BIRD WALL HANGING

Terracotta wall hangings moulded in shape of Birds. They have quirky features and vibrant colours. Available in different colour combinations.

Retail price: RS. 420

#### **BULK ORDER**

| 25 NOS.  | RS. 203/pc |
|----------|------------|
| 50 NOS.  | RS. 189/pc |
| 100 NOS. | RS. 175/pc |

Terracotta wall hangings moulded in shape of Birds and strung together in groups of 3. They have quirky features and vibrant colours. Available in different colour combinations.

Retail price: RS. 540

| 25 NOS.  | RS. 261/pc |
|----------|------------|
| 50 NOS.  | RS. 243/pc |
| 100 NOS. | RS. 225/pc |