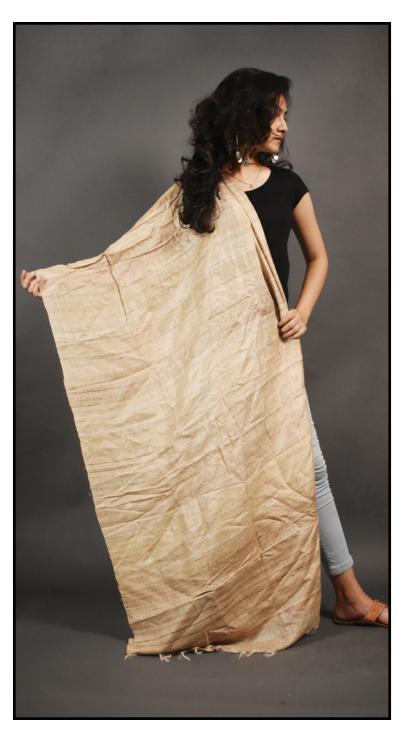

# TASSAR SILK -SCARF (PLAIN)

Retail price: RS. 1230

| 25 NOS.  | RS. 595/pc |
|----------|------------|
| 50 NOS.  | RS. 554/pc |
| 100 NOS. | RS. 513/pc |

GICHA SILK -SCARF (BEIGE)

Retail price: RS. 1500

| 25 NOS.  | RS. 725/pc |
|----------|------------|
| 50 NOS.  | RS. 675/pc |
| 100 NOS. | RS. 625/pc |