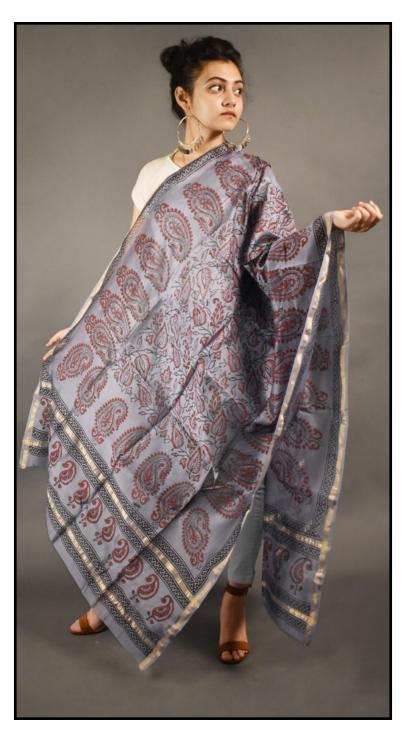

# TASSAR SILK -IKAT BORDER SCARF

Retail price: RS. 1230

| 25 NOS.  | RS. 595/pc |
|----------|------------|
| 50 NOS.  | RS. 554/pc |
| 100 NOS. | RS. 513/pc |

TASSAR SILK -BLOCK PRINTED SCARF

Retail price: RS. 1800

| 25 NOS.  | RS. 870/pc |
|----------|------------|
| 50 NOS.  | RS. 810/pc |
| 100 NOS. | RS. 750/pc |