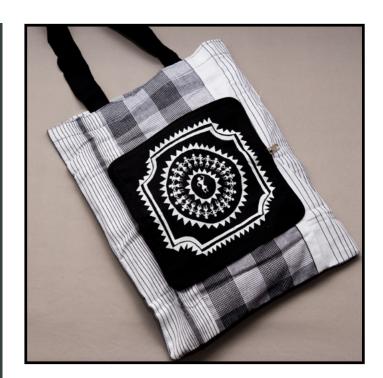

# WARLI ART - FOLDABLE SHOPPING BAG

Handpainted warli art patch on the bag.

Retail price: RS. 750