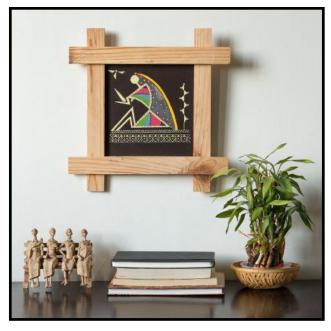

#### WARLI ART - PAINTING

Handpainted warli art painting on a 6" x 6" size paper with a wooden frame. Available in different designs.

Retail price: RS. 500

| 25 NOS.  | RS. 242/pc |
|----------|------------|
| 50 NOS.  | RS. 225/pc |
| 100 NOS. | RS. 208/pc |