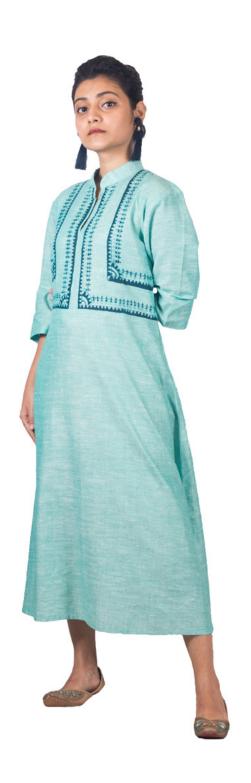

Material: Pure Cotton

Retail price: RS. 2100

| 25 NOS.  | RS. 1015/pc |
|----------|-------------|
| 50 NOS.  | RS. 945/pc  |
| 100 NOS. | RS. 875/pc  |

Available Colours: Blue, Pink, Yellow

Handpainted warli art on the yoke. Casual block-printed, calf length kurti with bell sleeves. Available in different prints.