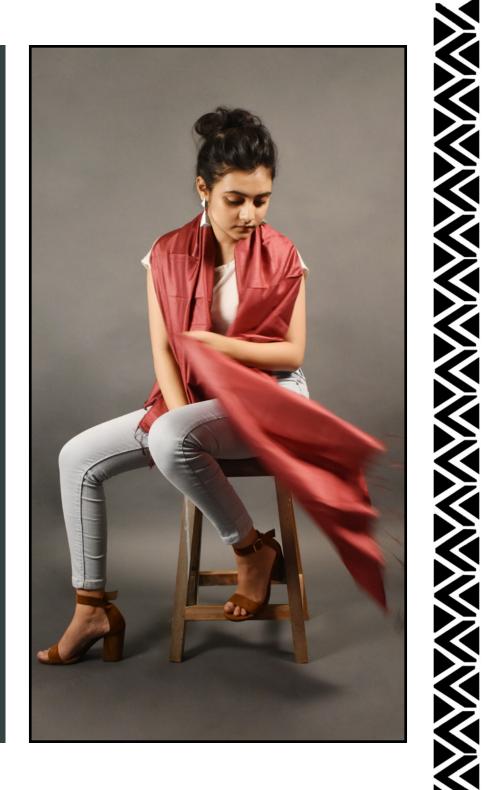

# TASSAR SILK -EMBROIDERED JACKET (YELLOW)

Retail price: RS. 2400

| 25 NOS.  | RS. 1160/pc |
|----------|-------------|
| 50 NOS.  | RS. 1080/pc |
| 100 NOS. | RS. 1000/pc |

TASSAR SILK -EMBROIDERED JACKET (BLACK)

# TASSAR SILK -EMBROIDERED JACKET (ORANGE)

Retail price: RS. 2700

| 25 NOS.  | RS. 1305/pc |
|----------|-------------|
| 50 NOS.  | RS. 1215/pc |
| 100 NOS. | RS. 1125/pc |

TASSAR SILK -EMBROIDERED JACKET (WINE)