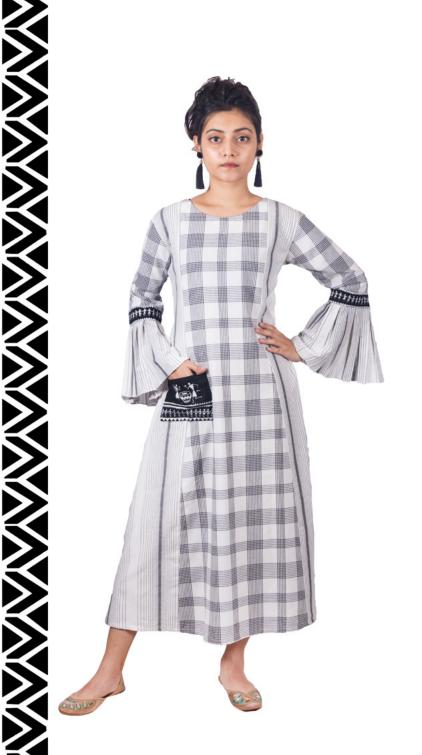

Material: Pure Cotton

Retail price: RS. 1685

| 25 NOS.  | RS. 814/pc |
|----------|------------|
| 50 NOS.  | RS. 758/pc |
| 100 NOS. | RS. 702/pc |

Handpainted warli art on cuff of the dress and detailing on the pocket.
Casual checkered, calf length kurti with bell sleeves.
Available in different prints.