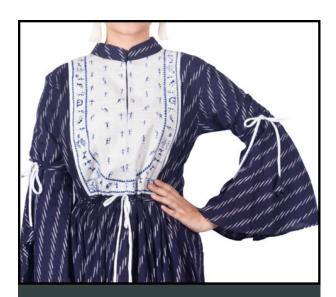

Retail price: RS. 990

| 25 NOS.  | RS. 479/pc |
|----------|------------|
| 50 NOS.  | RS. 446/pc |
| 100 NOS. | RS. 413/pc |

Blouses | Kurtas

Bags | Folders

Home Decor | Paintings

Handpainted warli art on the yoke. Casual block-printed, calf length kurti with bell sleeves. Available in different prints.