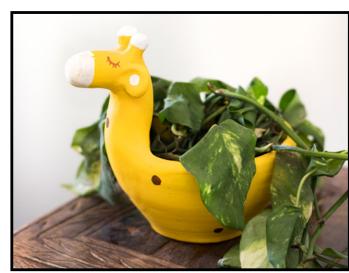

#### TERRACOTTA GIRAFFE PLANTER

Terracotta planters sculpted in shape of animals. They have quirky features and vibrant colours. Available as single pieces.

Retail price: RS. 420

### BULK ORDER

| 25 NOS.  | RS. 203/pc |
|----------|------------|
| 50 NOS.  | RS. 189/pc |
| 100 NOS. | RS. 175/pc |

Retail price: RS. 420

| 25 NOS.  | RS. 203/pc |
|----------|------------|
| 50 NOS.  | RS. 189/pc |
| 100 NOS. | RS. 175/pc |