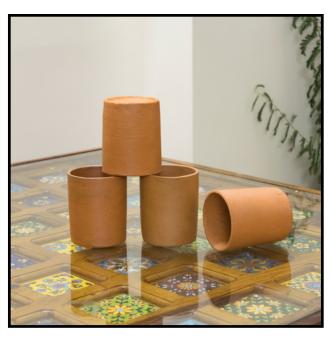

#### TERRACOTTA TABLE WARE

Beautifully sculpted terracotta table ware that lends an earthy look to your table setting.

| ITEM           | 100 ><br>NOS. | 500 ><br>NOS. | 1000 ><br>NOS. |
|----------------|---------------|---------------|----------------|
| GLASS          | 21.75         | 20.25         | 18.75          |
| SURAI          | 145           | 135           | 125            |
| CUP            | 14.5          | 13.5          | 12.5           |
| WATI (S)       | 36.25         | 33.75         | 31.25          |
| SAUCER         | 14.5          | 13.5          | 12.5           |
| CUP (S)        | 7.25          | 6.75          | 6.25           |
| COOKING<br>POT | 116           | 108           | 100            |
| COFFEE<br>MUG  | 21.75         | 20.25         | 18.75          |
| KETTLE         | 145           | 135           | 125            |
| WATI (L)       | 36.25         | 33.75         | 31.25          |
| DAHI HANDI     | 145           | 135           | 125            |
| BOTTLE         | 116           | 108           | 100            |
| PARDI          | 145           | 135           | 125            |
| BEER GLASS     | 21.75         | 20.25         | 18.75          |
| Sahade         | 145           | 135           | 125            |
| DAHI BOWL      | 21.75         | 20.25         | 18.75          |
| BIG UTENSIL    | 290           | 270           | 250            |