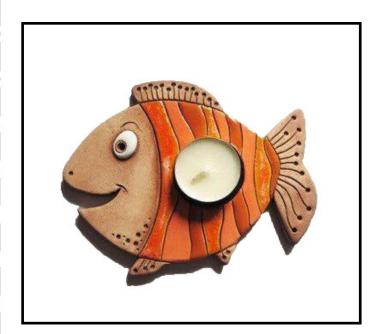

## TERRACOTTA FISH CANDLE HOLDER

Terracotta candle holders sculpted in shape of animals. They have quirky features and vibrant colours. Available as single pieces.

Retail price: RS. 420