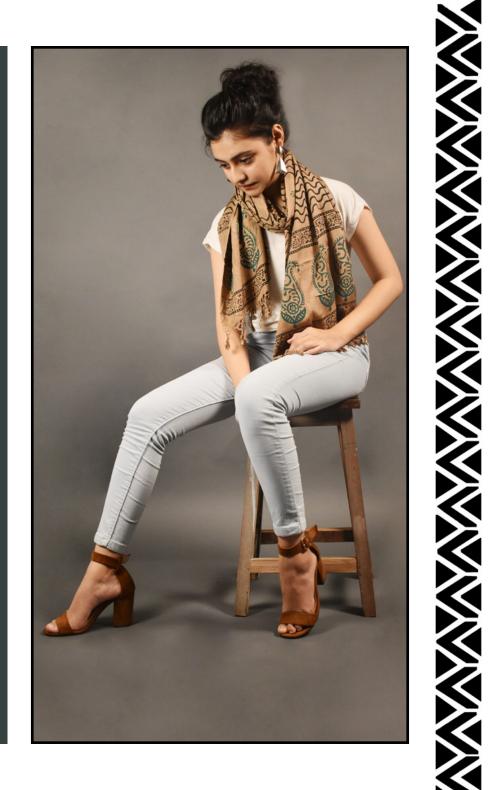

# TASSAR SILK -SCARF (PLAIN)

Retail price: RS. 1230

| 25 NOS.  | RS. 595/pc |
|----------|------------|
| 50 NOS.  | RS. 554/pc |
| 100 NOS. | RS. 513/pc |

GICHA SILK -SCARF (BEIGE)

Retail price: RS. 1500

| 25 NOS.  | RS. 725/pc |
|----------|------------|
| 50 NOS.  | RS. 675/pc |
| 100 NOS. | RS. 625/pc |