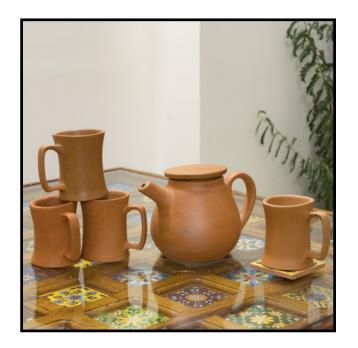

#### TERRACOTTA TABLE WARE

Beautifully sculpted terracotta table ware that lends an earthy look to your table setting.

| ITEM           | 100 ><br>NOS. | 500 ><br>NOS. | 1000 ><br>NOS. |
|----------------|---------------|---------------|----------------|
| GLASS          | 21.75         | 20.25         | 18.75          |
| SURAI          | 145           | 135           | 125            |
| CUP            | 14.5          | 13.5          | 12.5           |
| WATI (S)       | 36.25         | 33.75         | 31.25          |
| SAUCER         | 14.5          | 13.5          | 12.5           |
| CUP (S)        | 7.25          | 6.75          | 6.25           |
| COOKING<br>POT | 116           | 108           | 100            |
| COFFEE<br>MUG  | 21.75         | 20.25         | 18.75          |
| KETTLE         | 145           | 135           | 125            |
| WATI (L)       | 36.25         | 33.75         | 31.25          |
| DAHI HANDI     | 145           | 135           | 125            |
| BOTTLE         | 116           | 108           | 100            |
| PARDI          | 145           | 135           | 125            |
| BEER GLASS     | 21.75         | 20.25         | 18.75          |
| Sahade         | 145           | 135           | 125            |
| DAHI BOWL      | 21.75         | 20.25         | 18.75          |
| BIG UTENSIL    | 290           | 270           | 250            |