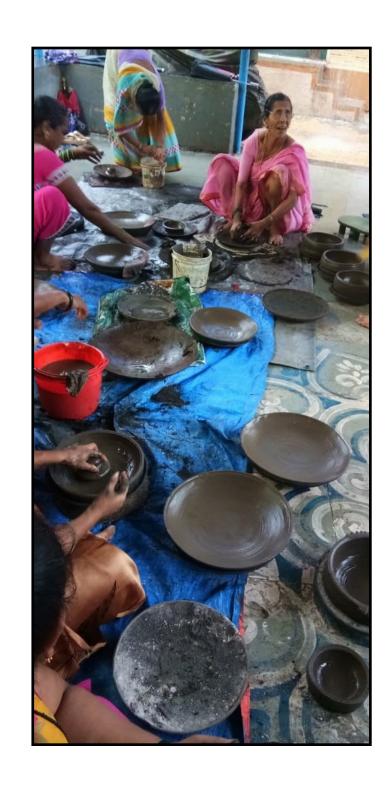

#### **CLAY PRODUCTS**

Cluster Locations: Raigad and Ratnagiri

We have connected with a few clay and pottery clusters in Raigad and Ratnagiri Districts of Maharashtra. We use their expertise in making these beautiful products while also working on improving their qualtiy and developing new designs.