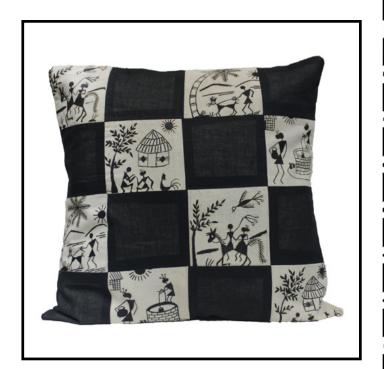

#### WARLI ART - CUSHION COVER

Retail price: RS. 450

# **BULK ORDER**

| 25 NOS.  | RS. 218/pc |
|----------|------------|
| 50 NOS.  | RS. 203/pc |
| 100 NOS. | RS. 188/pc |

WARLI ART - CUSHION COVER -

SET OF 4

Retail price: RS. 1800

| 25 NOS.  | RS. 870/pc |
|----------|------------|
| 50 NOS.  | RS. 810/pc |
| 100 NOS. | RS. 750/pc |