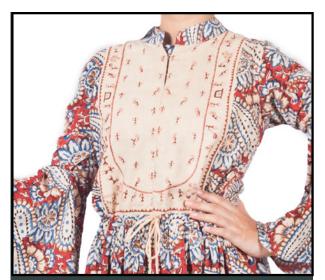

Retail price: RS. 990

| 25 NOS.  | RS. 479/pc |
|----------|------------|
| 50 NOS.  | RS. 446/pc |
| 100 NOS. | RS. 413/pc |

Blouses | Kurtas

Bags | Folders

Home Decor | Paintings

Handpainted warli art on the yoke. Casual block-printed, calf length kurti with bell sleeves. Available in different prints.