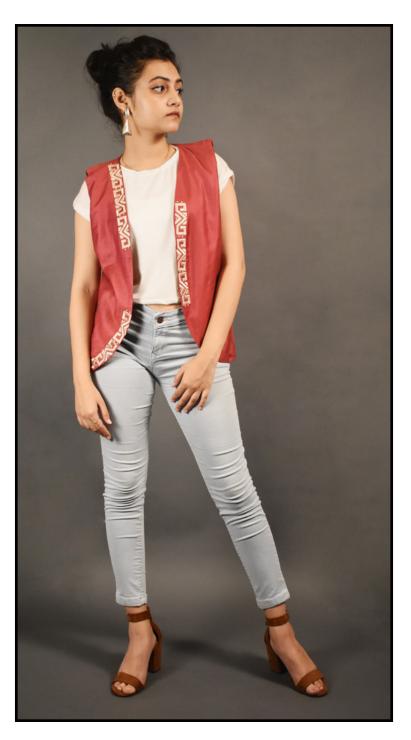

# TASSAR SILK -EMBROIDERED JACKET (YELLOW)

Retail price: RS. 2400

| 25 NOS.  | RS. 1160/pc |
|----------|-------------|
| 50 NOS.  | RS. 1080/pc |
| 100 NOS. | RS. 1000/pc |

TASSAR SILK -EMBROIDERED JACKET (BLACK)

# TASSAR SILK -EMBROIDERED JACKET (ORANGE)

Retail price: RS. 2700

| 25 NOS.  | RS. 1305/pc |
|----------|-------------|
| 50 NOS.  | RS. 1215/pc |
| 100 NOS. | RS. 1125/pc |

TASSAR SILK -EMBROIDERED JACKET (WINE)