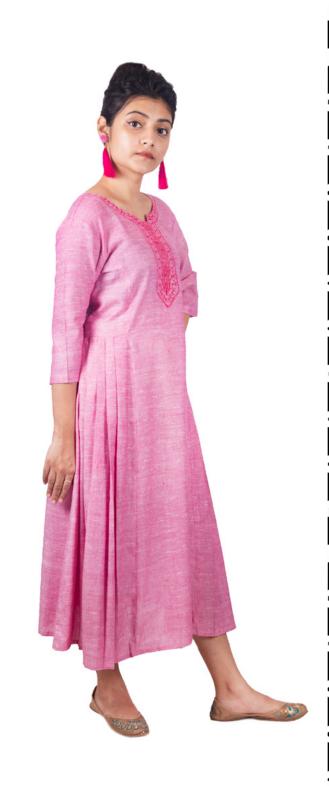

Material: Pure Cotton

Retail price: RS. 2100

| 25 NOS.  | RS. 1015/pc |
|----------|-------------|
| 50 NOS.  | RS. 945/pc  |
| 100 NOS. | RS. 875/pc  |

Available Colours: Pink, Blue, Green

Handpainted warli art on the yoke. Solid colour, calf length kurti with half sleeves. Available in different colours.