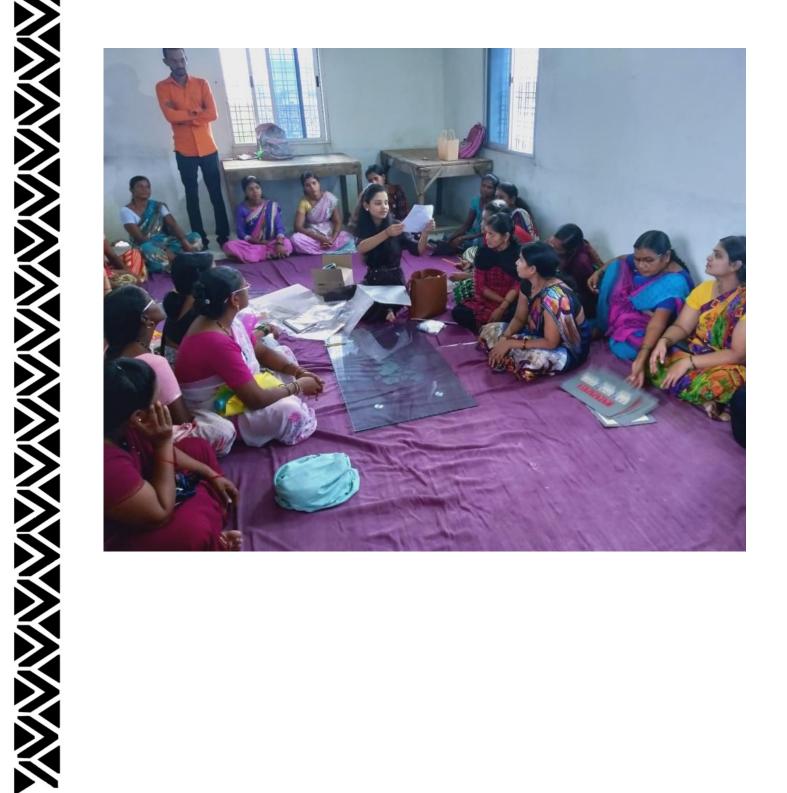

## GRAM (Grassroot Rural Artisans Movement)

As a part of the "Grassroot Rural Artisans Movement", a project led by Tisser with support from MSInS, Tisser seeks to connect with artisan clusters in 3 different locations in resource agency's Maharashtra State Rural Livelihoods Mission 3 districts and product categories.