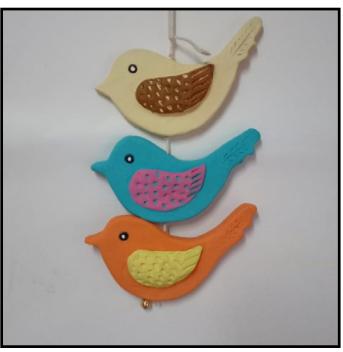

#### **BULK ORDER**

| 25 NOS.  | RS. 203/pc |
|----------|------------|
| 50 NOS.  | RS. 189/pc |
| 100 NOS. | RS. 175/pc |

Terracotta wall hangings moulded in shape of Birds and strung together in groups of 3. They have quirky features and vibrant colours. Available in different colour combinations.

Retail price: RS. 540

| 25 NOS.  | RS. 261/pc |
|----------|------------|
| 50 NOS.  | RS. 243/pc |
| 100 NOS. | RS. 225/pc |