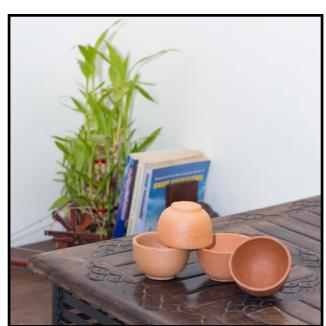

#### TERRACOTTA TABLE WARE

Beautifully sculpted terracotta table ware that lends an earthy look to your table setting.

| ITEM           | 100 ><br>NOS. | 500 ><br>NOS. | 1000 ><br>NOS. |
|----------------|---------------|---------------|----------------|
| GLASS          | 21.75         | 20.25         | 18.75          |
| SURAI          | 145           | 135           | 125            |
| CUP            | 14.5          | 13.5          | 12.5           |
| WATI (S)       | 36.25         | 33.75         | 31.25          |
| SAUCER         | 14.5          | 13.5          | 12.5           |
| CUP (S)        | 7.25          | 6.75          | 6.25           |
| COOKING<br>POT | 116           | 108           | 100            |
| COFFEE<br>MUG  | 21.75         | 20.25         | 18.75          |
| KETTLE         | 145           | 135           | 125            |
| WATI (L)       | 36.25         | 33.75         | 31.25          |
| DAHI HANDI     | 145           | 135           | 125            |
| BOTTLE         | 116           | 108           | 100            |
| PARDI          | 145           | 135           | 125            |
| BEER GLASS     | 21.75         | 20.25         | 18.75          |
| Sahade         | 145           | 135           | 125            |
| DAHI BOWL      | 21.75         | 20.25         | 18.75          |
| BIG UTENSIL    | 290           | 270           | 250            |