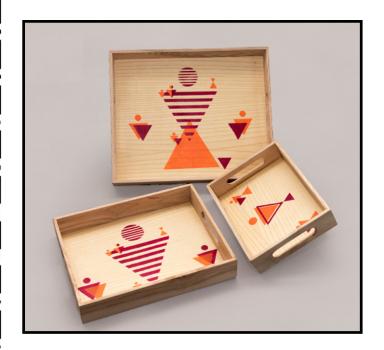

#### WARLI ART - OAKWOOD TRAYS

Beautiful handpainted warli art design on natural finish white oak wood tray. Trays available individually in 3 different sizes.

Retail price: (S) RS. 591, (M) RS. 612, (B) RS. 678

#### **BULK ORDERS**

| TRAY SIZE | 25 NOS. | 50 NOS. | 100 NOS. |
|-----------|---------|---------|----------|
| SMALL     | RS. 286 | RS. 266 | RS. 246  |
| MEDIUM    | RS. 296 | RS. 275 | RS. 255  |
| BIG       | RS. 328 | RS. 305 | RS. 283  |