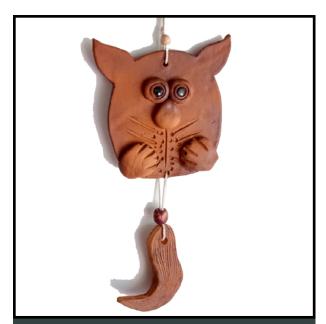

Terracotta wall hangings moulded in different shapes such as Cats and Owls. They have quirky features and vibrant colours.

CAT WALL HANGING Retail price: RS. 300 BULK ORDER

| 25 NOS. | RS. 145/pc |
|---------|------------|
| 50 NOS. | RS. 135/pc |
| 100 NOS | RS. 125/pc |