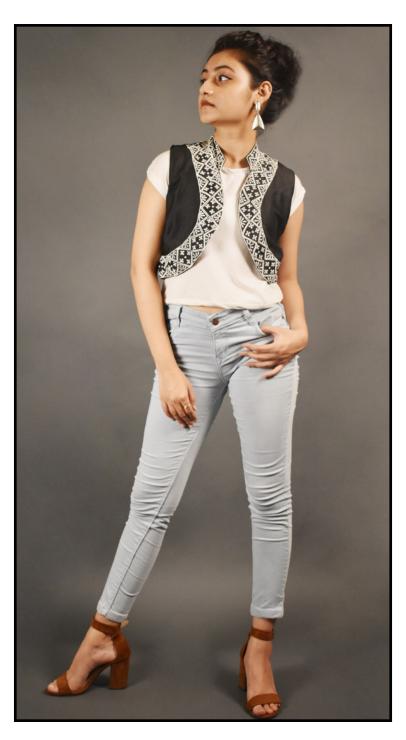

# TASSAR SILK -EMBROIDERED JACKET (YELLOW)

Retail price: RS. 2400

| 25 NOS.  | RS. 1160/pc |
|----------|-------------|
| 50 NOS.  | RS. 1080/pc |
| 100 NOS. | RS. 1000/pc |

TASSAR SILK -EMBROIDERED JACKET (BLACK)

Retail price: RS. 1146

| 25 NOS.  | RS. 554/pc |
|----------|------------|
| 50 NOS.  | RS. 516/pc |
| 100 NOS. | RS. 478/pc |