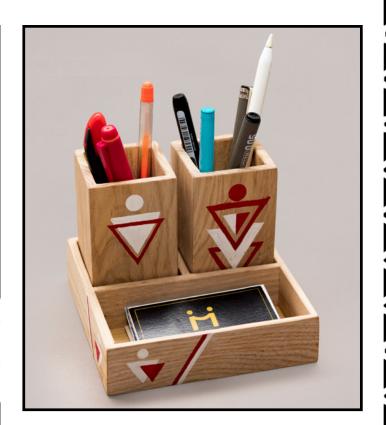

#### WARLI ART - OFFICE UTILITY

Handpainted warli art design on natural finish white oak wood office utility items.

PEN HOLDER

Retail price: RS. 525

**CARD HOLDER** 

Retail price: RS. 675

#### **BULK ORDERS**

| ITEM           | 25 NOS. | 50 NOS. | 100 NOS. |
|----------------|---------|---------|----------|
| PEN<br>HOLDER  | RS. 254 | RS. 236 | RS. 219  |
| CARD<br>HOLDER | RS. 326 | RS. 304 | RS. 281  |