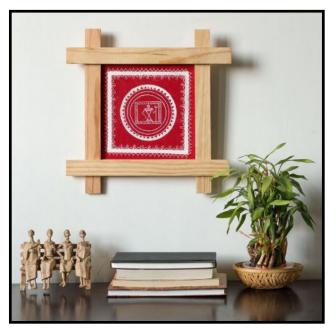

#### TERRACOTTA WALL HANGING

Terracotta wall hangings moulded in different shapes and painted in vibrant colours. Handpainted with Warli art. Available in different colour combinations.

Retail price: RS. 222

| 25 NOS.  | RS. 107/pc |
|----------|------------|
| 50 NOS.  | RS. 100/pc |
| 100 NOS. | RS. 93/pc  |