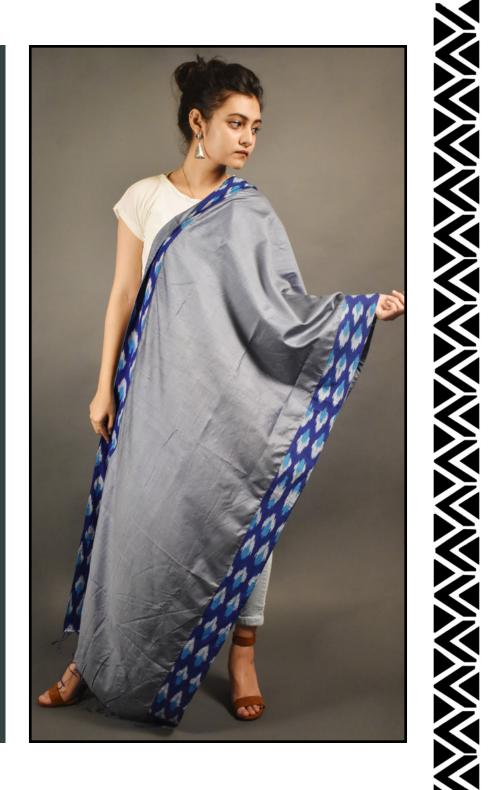

# TASSAR SILK -SCARF (PLAIN)

Retail price: RS. 1230

| 25 NOS.  | RS. 595/pc |
|----------|------------|
| 50 NOS.  | RS. 554/pc |
| 100 NOS. | RS. 513/pc |

GICHA SILK -SCARF (BEIGE)

Retail price: RS. 1500

| 25 NOS.  | RS. 725/pc |
|----------|------------|
| 50 NOS.  | RS. 675/pc |
| 100 NOS. | RS. 625/pc |