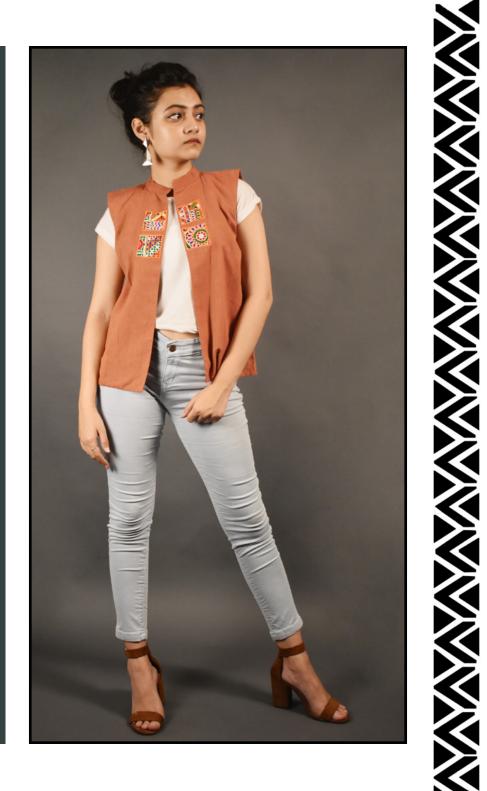

# TASSAR SILK -EMBROIDERED JACKET (YELLOW)

Retail price: RS. 2400

| 25 NOS.  | RS. 1160/pc |
|----------|-------------|
| 50 NOS.  | RS. 1080/pc |
| 100 NOS. | RS. 1000/pc |

TASSAR SILK -EMBROIDERED JACKET (BLACK)

# TASSAR SILK -EMBROIDERED JACKET (ORANGE)

Retail price: RS. 2700

| 25 NOS.  | RS. 1305/pc |
|----------|-------------|
| 50 NOS.  | RS. 1215/pc |
| 100 NOS. | RS. 1125/pc |

TASSAR SILK -EMBROIDERED JACKET (WINE)