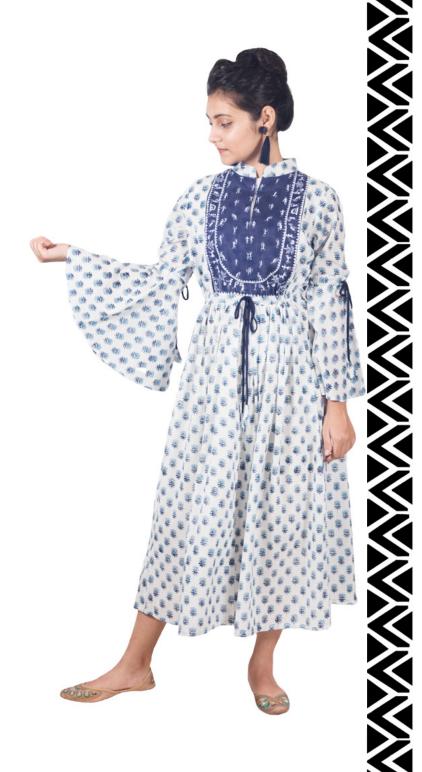

Retail price: RS. 990

| 25 NOS.  | RS. 479/pc |
|----------|------------|
| 50 NOS.  | RS. 446/pc |
| 100 NOS. | RS. 413/pc |

Blouses | Kurtas

Bags | Folders

Home Decor | Paintings

Handpainted warli art on the yoke. Casual block-printed, calf length kurti with bell sleeves. Available in different prints.

Material: Pure Cotton

Retail price: RS. 2025

| 25 NOS.  | RS. 979/pc |
|----------|------------|
| 50 NOS.  | RS. 911/pc |
| 100 NOS. | RS. 844/pc |

Handpainted warli art on the yoke. Solid colour, calf length kurti with 3/4th sleeves. Available in different colours.