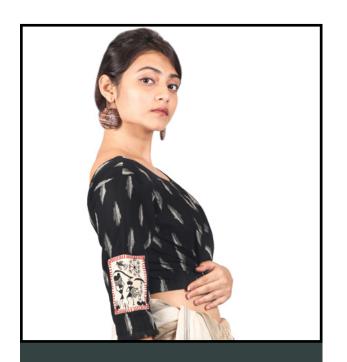

Retail price: RS. 990

| 25 NOS.  | RS. 479/pc |
|----------|------------|
| 50 NOS.  | RS. 446/pc |
| 100 NOS. | RS. 413/pc |

Blouses | Kurtas

Bags | Folders

Home Decor | Paintings

Handpainted warli art on the yoke. Casual block-printed, calf length kurti with bell sleeves. Available in different prints.