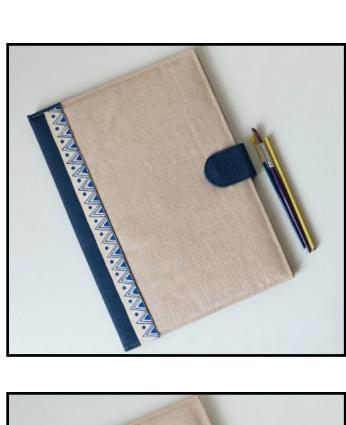

#### WARLI ART - CANVAS FOLDER

Beautiful handpainted warli art border on the folder. Available in other colours and designs.

Retail price: RS. 570

| 25 NOS.  | RS. 276/pc |
|----------|------------|
| 50 NOS.  | RS. 257/pc |
| 100 NOS. | RS. 238/pc |