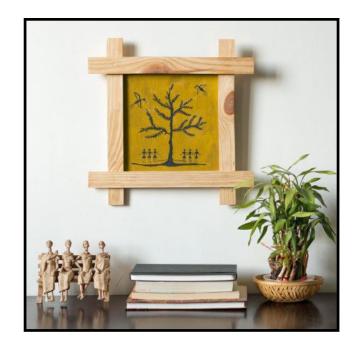

#### TERRACOTTA WALL HANGING

Terracotta wall hangings moulded in different shapes and painted in vibrant colours. Handpainted with Warli art. Available in different colour combinations.

Retail price: RS. 222

| 25 NOS.  | RS. 107/pc |
|----------|------------|
| 50 NOS.  | RS. 100/pc |
| 100 NOS. | RS. 93/pc  |