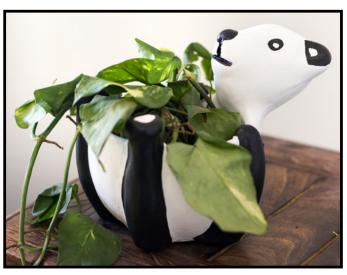

#### TERRACOTTA PANDA PLANTER

Retail price: RS. 420

| 25 NOS.  | RS. 203/pc |
|----------|------------|
| 50 NOS.  | RS. 189/pc |
| 100 NOS. | RS. 175/pc |