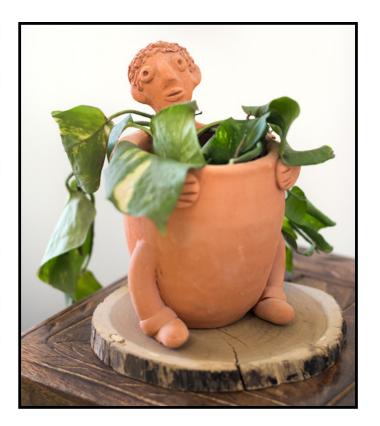

#### TERRACOTTA TABLE PLANTER

Terracotta planters sculpted in shape of different figures. They have quirky features with natural finish. Available as single pieces.

Retail price: RS. 231