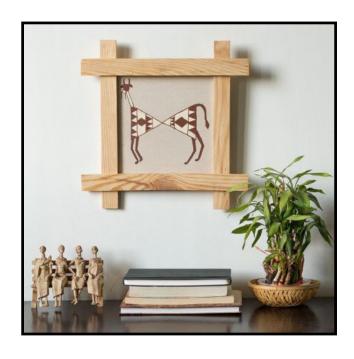

#### TERRACOTTA WALL HANGING

Terracotta wall hangings moulded in different shapes and painted in vibrant colours. Handpainted with Warli art. Available in different colour combinations.

Retail price: RS. 222

| 25 NOS.  | RS. 107/pc |
|----------|------------|
| 50 NOS.  | RS. 100/pc |
| 100 NOS. | RS. 93/pc  |