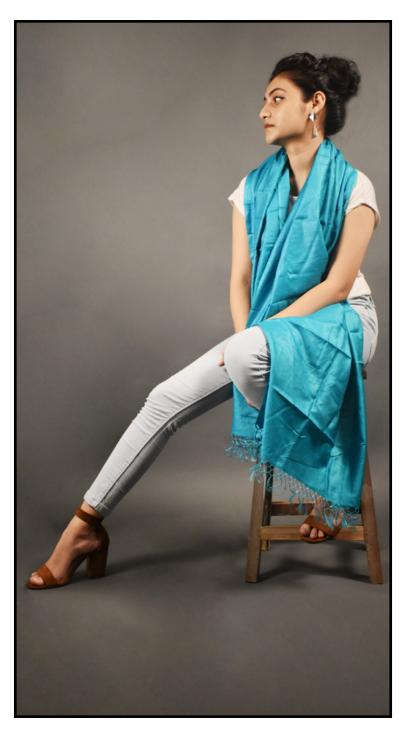

# TASSAR SILK -SCARF (PLAIN)

Retail price: RS. 1230

| 25 NOS.  | RS. 595/pc |
|----------|------------|
| 50 NOS.  | RS. 554/pc |
| 100 NOS. | RS. 513/pc |

GICHA SILK -SCARF (BEIGE)

Retail price: RS. 1500

| 25 NOS.  | RS. 725/pc |
|----------|------------|
| 50 NOS.  | RS. 675/pc |
| 100 NOS. | RS. 625/pc |