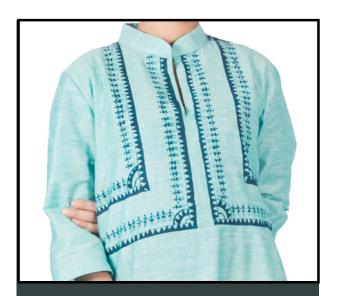

#### WARLI ART PRODUCTS

Cluster Locations: Palghar

Warli painting is a style of tribal art mostly created by the tribal people from the North Sahyadri Range in India. This range encompasses Palghar district. This tribal art was originated in Maharashtra, where it is still practiced today. Our clusters in Palghar District have been trained to use Warli art on contemporary products.

Retail price: RS. 990

| 25 NOS.  | RS. 479/pc |
|----------|------------|
| 50 NOS.  | RS. 446/pc |
| 100 NOS. | RS. 413/pc |

Blouses | Kurtas

Bags | Folders

Home Decor | Paintings

Handpainted warli art on the yoke. Casual block-printed, calf length kurti with bell sleeves. Available in different prints.