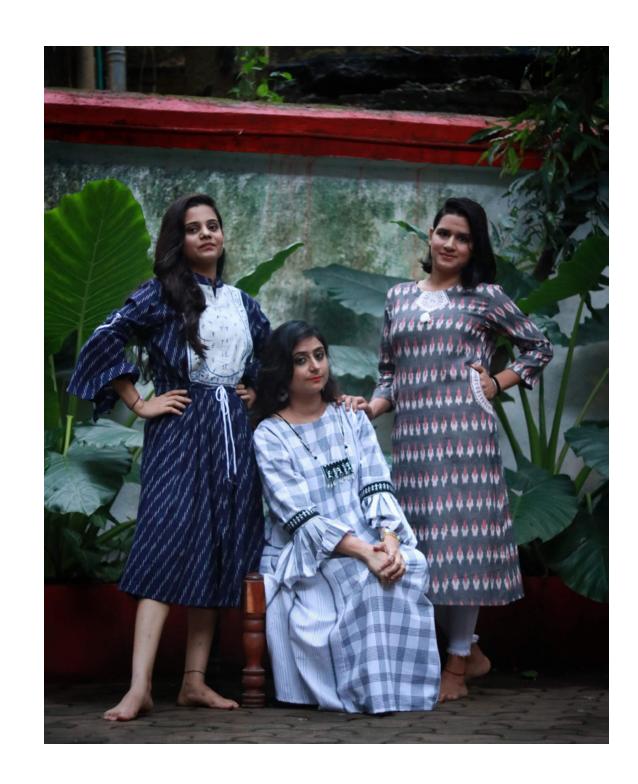

#### WARLI ART PRODUCTS

Cluster Locations: Palghar

Warli painting is a style of tribal art mostly created by the tribal people from the North Sahyadri Range in India. This range encompasses Palghar district. This tribal art was originated in Maharashtra, where it is still practiced today. Our clusters in Palghar District have been trained to use Warli art on contemporary products.

Retail price: RS. 990

| 25 NOS.  | RS. 479/pc |
|----------|------------|
| 50 NOS.  | RS. 446/pc |
| 100 NOS. | RS. 413/pc |

Blouses | Kurtas

Bags | Folders

Home Decor | Paintings

Handpainted warli art on the yoke. Casual block-printed, calf length kurti with bell sleeves. Available in different prints.