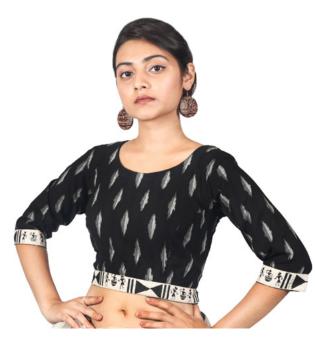

Retail price: RS. 990

| 25 NOS.  | RS. 479/pc |
|----------|------------|
| 50 NOS.  | RS. 446/pc |
| 100 NOS. | RS. 413/pc |

Blouses | Kurtas

Bags | Folders

Home Decor | Paintings

Handpainted warli art on the yoke. Casual block-printed, calf length kurti with bell sleeves. Available in different prints.