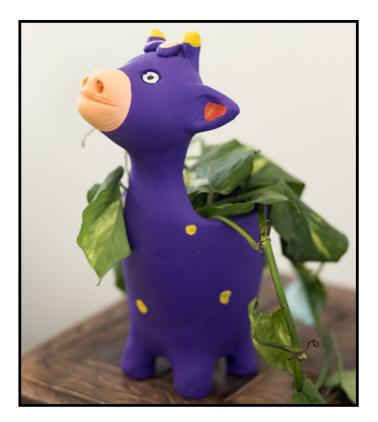

#### TERRACOTTA GIRAFFE PLANTER

Terracotta planters sculpted in shape of animals. They have quirky features and vibrant colours. Available as single pieces.

Retail price: RS. 420

### BULK ORDER

| 25 NOS.  | RS. 203/pc |
|----------|------------|
| 50 NOS.  | RS. 189/pc |
| 100 NOS. | RS. 175/pc |

Retail price: RS. 420

| 25 NOS.  | RS. 203/pc |
|----------|------------|
| 50 NOS.  | RS. 189/pc |
| 100 NOS. | RS. 175/pc |