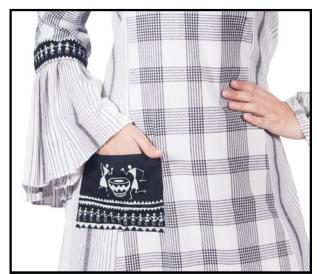

Material: Pure Cotton

Retail price: RS. 1685

| 25 NOS.  | RS. 814/pc |
|----------|------------|
| 50 NOS.  | RS. 758/pc |
| 100 NOS. | RS. 702/pc |

Handpainted warli art on cuff of the dress and detailing on the pocket.
Casual checkered, calf length kurti with bell sleeves.
Available in different prints.