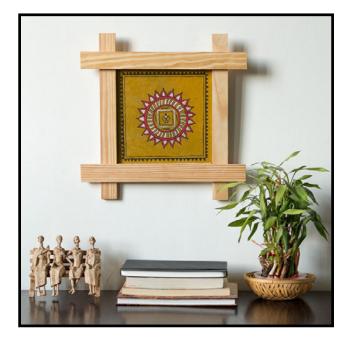

#### TERRACOTTA WALL HANGING

Terracotta wall hangings moulded in different shapes and painted in vibrant colours. Handpainted with Warli art. Available in different colour combinations.

Retail price: RS. 222

| 25 NOS.  | RS. 107/pc |
|----------|------------|
| 50 NOS.  | RS. 100/pc |
| 100 NOS. | RS. 93/pc  |