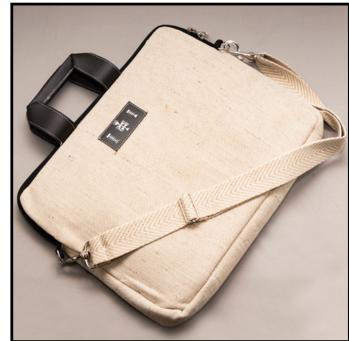

#### **BULK ORDERS**

| 25 NOS.  | RS. 363/pc |
|----------|------------|
| 50 NOS.  | RS. 338/pc |
| 100 NOS. | RS. 313/pc |

WARLI ART -CANVAS LAPTOP SLEEVE WITH HANDLE Handpainted warli art label on the bag.