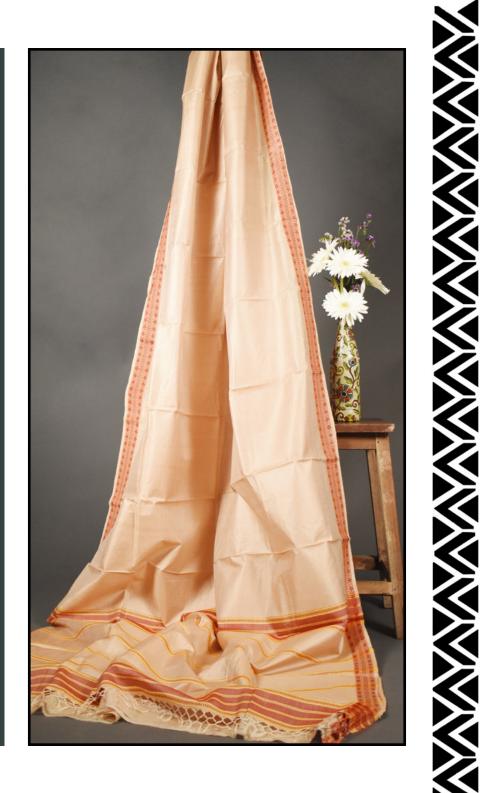

# PURE TASSAR SILK -PATTA SAREE

Retail price: RS. 4350

| 25 NOS.  | RS. 2103/pc |
|----------|-------------|
| 50 NOS.  | RS. 1958/pc |
| 100 NOS. | RS. 1813/pc |

PURE TASSAR SILK -SAREE (ZARI CHECKS WORK)