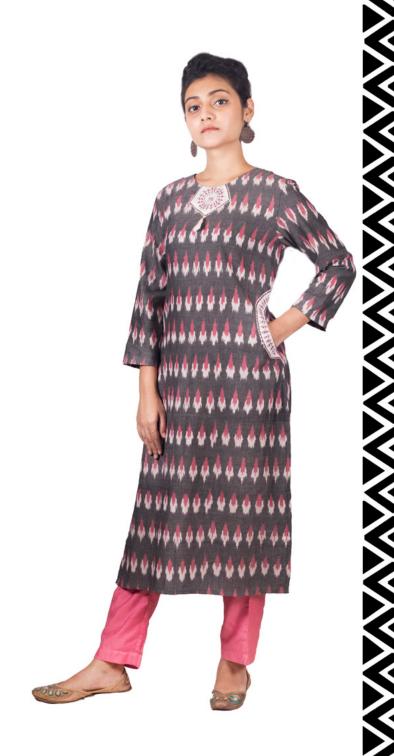

Material: Pure Cotton

Retail price: RS. 1685

| 25 NOS.  | RS. 814/pc |
|----------|------------|
| 50 NOS.  | RS. 758/pc |
| 100 NOS. | RS. 702/pc |

Handpainted warli art on the yoke of the kurti and detailing on the pocket. Ikat fabric, calf length kurti with 3/4th sleeves.

Material: Pure Cotton

Retail price: RS. 1600

| 25 NOS.  | RS. 773/pc |
|----------|------------|
| 50 NOS.  | RS. 719/pc |
| 100 NOS. | RS. 667/pc |