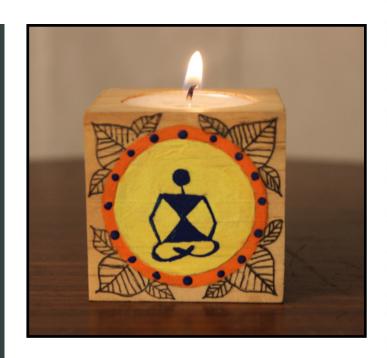

#### WARLI ART - CANDLE HOLDER

Handpainted warli art on wooden cubical candle holders.

Retail price: RS. 100

#### **BULK ORDERS**

| 25 NOS.  | RS. 48/pc |
|----------|-----------|
| 50 NOS.  | RS. 45/pc |
| 100 NOS. | RS. 42/pc |

WARLI ART - CANDLE HOLDER -SET OF 5 Handpainted warli art on wooden cubical candle holders. Available in other colours.