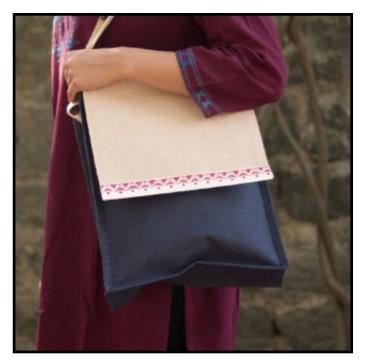

Retail price: RS. 645

| 25 NOS.  | RS. 312/pc |
|----------|------------|
| 50 NOS.  | RS. 290/pc |
| 100 NOS. | RS. 269/pc |

WARLI ART -CANVAS LAPTOP BAG -VERTICAL Handpainted warli art border on the bag.

Retail price: RS. 670