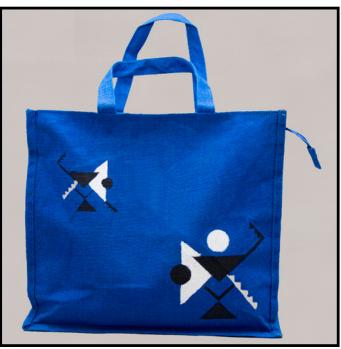

# WARLI ART - FOLDABLE SHOPPING BAG

Handpainted warli art patch on the bag.

Retail price: RS. 750