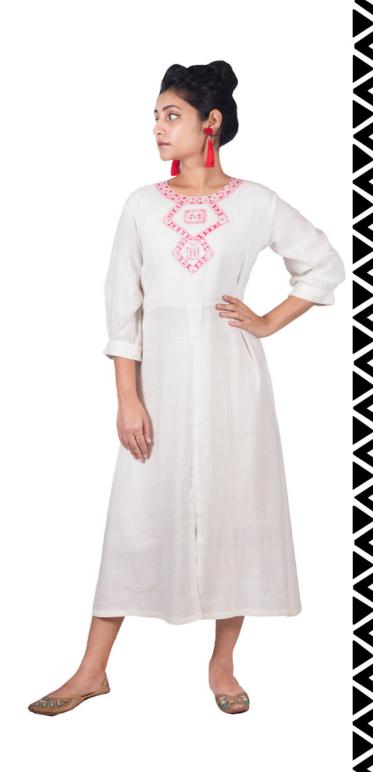

Material: Pure Cotton

Retail price: RS. 1800

| 25 NOS.  | RS. 870/pc |
|----------|------------|
| 50 NOS.  | RS. 810/pc |
| 100 NOS. | RS. 750/pc |

WARLI ART - KURTI

Handpainted warli art on the yoke. Solid colour, calf length kurti with 3/4th sleeves. Available in beige and white.

Material: Pure Cotton

Retail price: RS. 1800

| 25 NOS.  | RS. 870/pc |
|----------|------------|
| 50 NOS.  | RS. 810/pc |
| 100 NOS. | RS. 750/pc |

Handpainted warli art on the yoke. Casual checkered, calf length kurti with bell sleeves. Available in different prints.