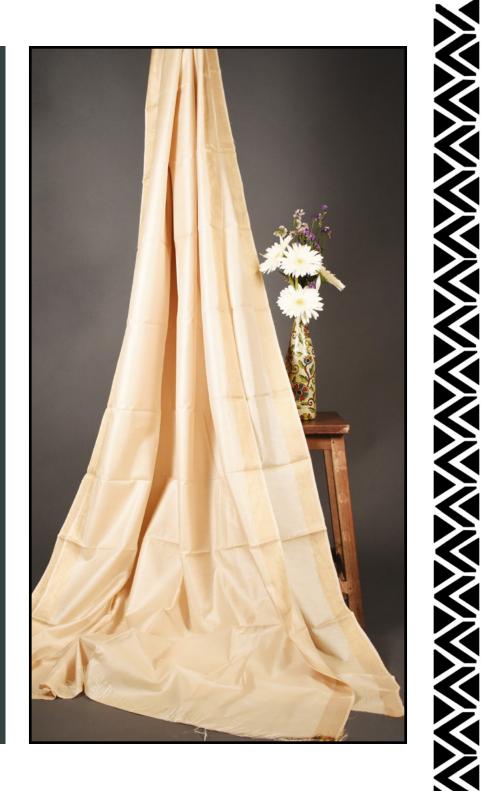

# TASSAR SILK -BLOCK PRINTED SAREE

Retail price: RS. 9000

| 25 NOS.  | RS. 4350/pc |
|----------|-------------|
| 50 NOS.  | RS. 4050/pc |
| 100 NOS. | RS. 3750/pc |

PURE TASSAR SILK -MONGA SAREE

Retail price: RS. 8100