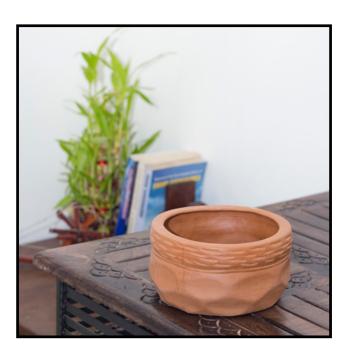

#### TERRACOTTA TABLE WARE

Beautifully sculpted terracotta table ware that lends an earthy look to your table setting.

| ITEM           | 100 ><br>NOS. | 500 ><br>NOS. | 1000 ><br>NOS. |
|----------------|---------------|---------------|----------------|
| GLASS          | 21.75         | 20.25         | 18.75          |
| SURAI          | 145           | 135           | 125            |
| CUP            | 14.5          | 13.5          | 12.5           |
| WATI (S)       | 36.25         | 33.75         | 31.25          |
| SAUCER         | 14.5          | 13.5          | 12.5           |
| CUP (S)        | 7.25          | 6.75          | 6.25           |
| COOKING<br>POT | 116           | 108           | 100            |
| COFFEE<br>MUG  | 21.75         | 20.25         | 18.75          |
| KETTLE         | 145           | 135           | 125            |
| WATI (L)       | 36.25         | 33.75         | 31.25          |
| DAHI HANDI     | 145           | 135           | 125            |
| BOTTLE         | 116           | 108           | 100            |
| PARDI          | 145           | 135           | 125            |
| BEER GLASS     | 21.75         | 20.25         | 18.75          |
| Sahade         | 145           | 135           | 125            |
| DAHI BOWL      | 21.75         | 20.25         | 18.75          |
| BIG UTENSIL    | 290           | 270           | 250            |