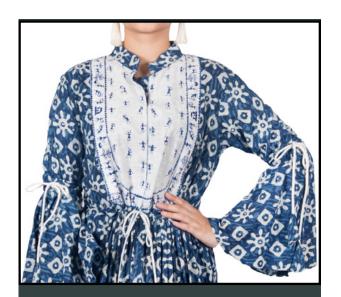

Material: Pure Cotton

Retail price: RS. 1685

| 25 NOS.  | RS. 814/pc |
|----------|------------|
| 50 NOS.  | RS. 758/pc |
| 100 NOS. | RS. 702/pc |

Handpainted warli art on cuff of the dress and detailing on the pocket.
Casual checkered, calf length kurti with bell sleeves.
Available in different prints.

Material: Pure Cotton

Retail price: RS. 1685

| 25 NOS.  | RS. 814/pc |
|----------|------------|
| 50 NOS.  | RS. 758/pc |
| 100 NOS. | RS. 702/pc |

Handpainted warli art on the yoke of the kurti and detailing on the pocket. Ikat fabric, calf length kurti with 3/4th sleeves.

Material: Pure Cotton

Retail price: RS. 1600

| 25 NOS.  | RS. 773/pc |
|----------|------------|
| 50 NOS.  | RS. 719/pc |
| 100 NOS. | RS. 667/pc |