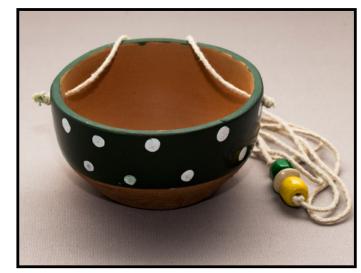

#### TERRACOTTA WIND CHIME

Beautifully crafted terracotta figures strung together as a windchime.

Retail price: RS. 750

| 25 NOS.  | RS. 363/pc |
|----------|------------|
| 50 NOS.  | RS. 338/pc |
| 100 NOS. | RS. 313/pc |