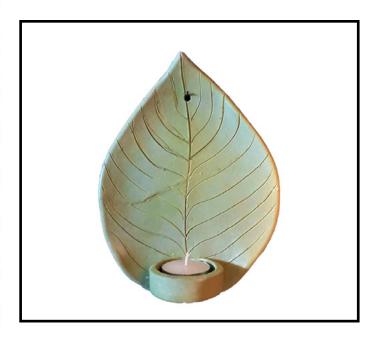

## TERRACOTTA LEAF CANDLE HOLDER

Terracotta candle holders sculpted in shape of a leaf with beautiful detailing.
Available as single pieces.

Retail price: RS. 420

| 25 NOS.  | RS. 203/pc |
|----------|------------|
| 50 NOS.  | RS. 189/pc |
| 100 NOS. | RS. 175/pc |