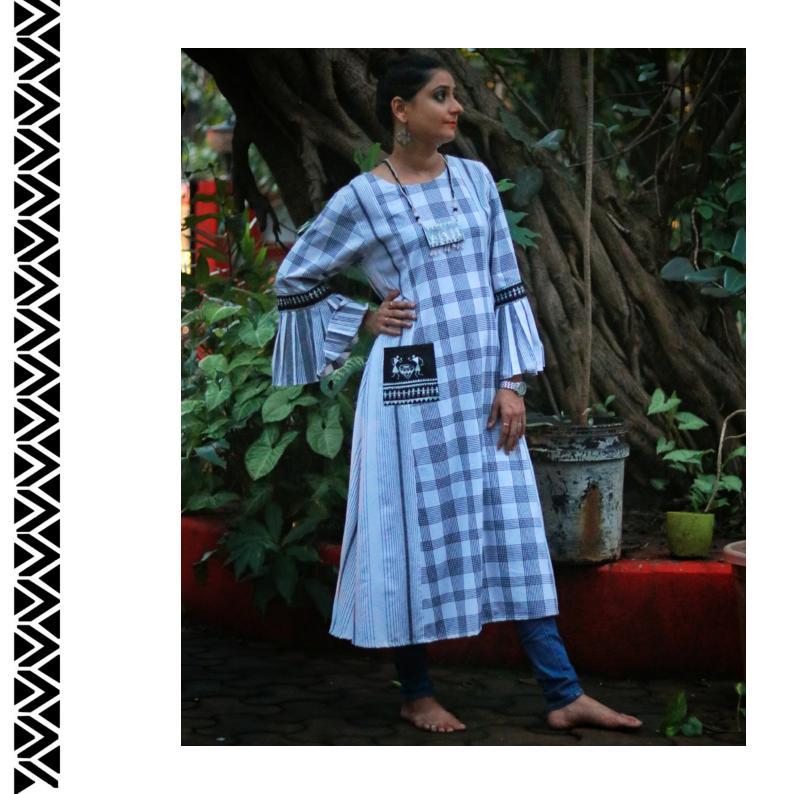

Material: Pure Cotton

Retail price: RS. 1800

| 25 NOS.  | RS. 870/pc |
|----------|------------|
| 50 NOS.  | RS. 810/pc |
| 100 NOS. | RS. 750/pc |

Handpainted warli art on the yoke. Casual checkered, calf length kurti with bell sleeves. Available in different prints.