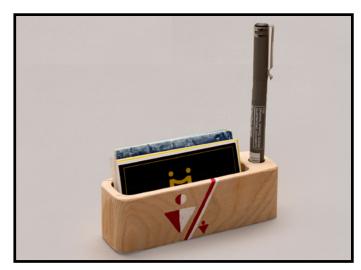

WARLI ART - CARD & PEN HOLDER Handpainted warli art design on natural finish white oak wood card-cum-pen holders.

Retail price: RS. 615

| 25 NOS.  | RS. 297/pc |
|----------|------------|
| 50 NOS.  | RS. 277/pc |
| 100 NOS. | RS. 256/pc |