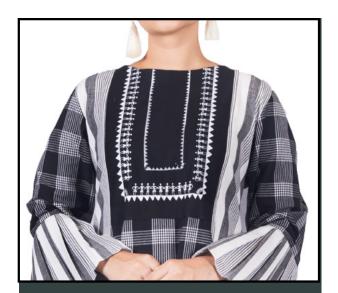

Retail price: RS. 990

| 25 NOS.  | RS. 479/pc |
|----------|------------|
| 50 NOS.  | RS. 446/pc |
| 100 NOS. | RS. 413/pc |

Blouses | Kurtas

Bags | Folders

Home Decor | Paintings

Handpainted warli art on the yoke. Casual block-printed, calf length kurti with bell sleeves. Available in different prints.