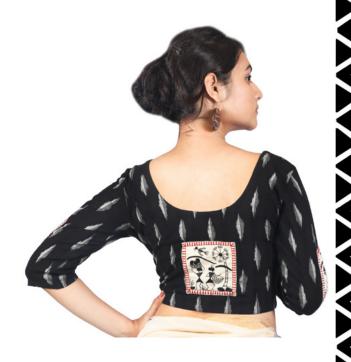

Retail price: RS. 990

| 25 NOS.  | RS. 479/pc |
|----------|------------|
| 50 NOS.  | RS. 446/pc |
| 100 NOS. | RS. 413/pc |

Blouses | Kurtas

Bags | Folders

Home Decor | Paintings

Handpainted warli art on the yoke. Casual block-printed, calf length kurti with bell sleeves. Available in different prints.