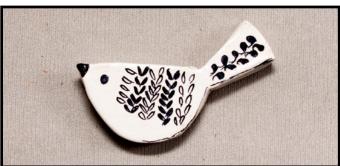

#### BIRD WALL HANGING

Terracotta wall hangings moulded in shape of Birds. They have quirky features and vibrant colours. Available in different colour combinations.

Retail price: RS. 420

#### **BULK ORDER**

| 25 NOS.  | RS. 203/pc |
|----------|------------|
| 50 NOS.  | RS. 189/pc |
| 100 NOS. | RS. 175/pc |

Terracotta wall hangings moulded in shape of Birds and strung together in groups of 3. They have quirky features and vibrant colours. Available in different colour combinations.