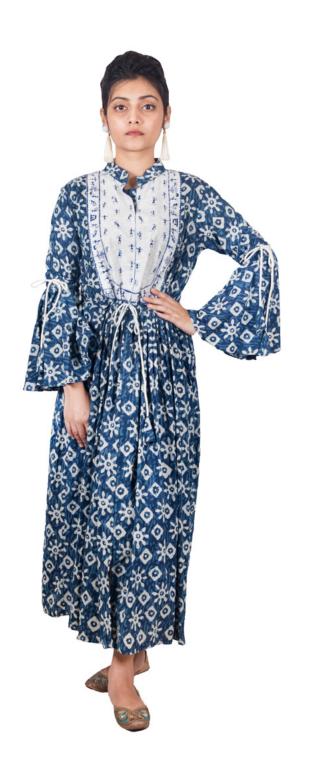

Material: Pure Cotton

Retail price: RS. 1685

| 25 NOS.  | RS. 814/pc |
|----------|------------|
| 50 NOS.  | RS. 758/pc |
| 100 NOS. | RS. 702/pc |

Handpainted warli art on cuff of the dress and detailing on the pocket.
Casual checkered, calf length kurti with bell sleeves.
Available in different prints.

Material: Pure Cotton

Retail price: RS. 1685

| 25 NOS.  | RS. 814/pc |
|----------|------------|
| 50 NOS.  | RS. 758/pc |
| 100 NOS. | RS. 702/pc |

Handpainted warli art on the yoke of the kurti and detailing on the pocket. Ikat fabric, calf length kurti with 3/4th sleeves.

Material: Pure Cotton

Retail price: RS. 1600

| 25 NOS.  | RS. 773/pc |
|----------|------------|
| 50 NOS.  | RS. 719/pc |
| 100 NOS. | RS. 667/pc |