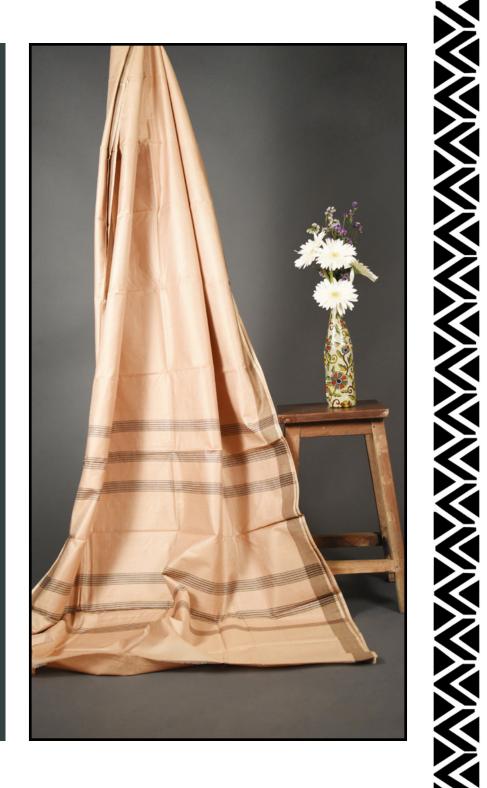

#### TASSAR PRODUCTS

Cluster Locations: Bhandara

Tassar weaving is done by the Koshti community in the Bhandara District of Maharashtra. Tassar silk is called *kosa* in Sanskrit. The varieties produced in tassar weaving are *mothe chaukada*, a design in big squares and *lahan chaukada*, a weave with smaller squares. Our team collaborates with these clusters and utilises their Tassar silk production in making of Tassar silk sarees and apparel.

# Tassar Products

Wrap around skirt | Jackets

Scarves | Sarees