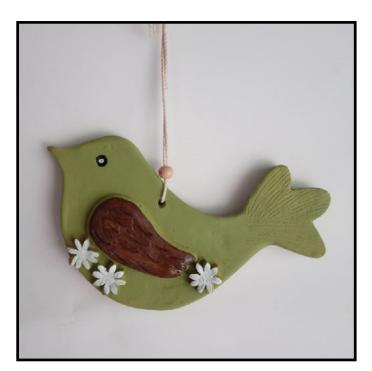

#### BIRD WALL HANGING

Terracotta wall hangings moulded in shape of Birds. They have quirky features and vibrant colours. Available in different colour combinations.

Retail price: RS. 420

#### **BULK ORDER**

| 25 NOS.  | RS. 203/pc |
|----------|------------|
| 50 NOS.  | RS. 189/pc |
| 100 NOS. | RS. 175/pc |

Terracotta wall hangings moulded in shape of Birds and strung together in groups of 3. They have quirky features and vibrant colours. Available in different colour combinations.