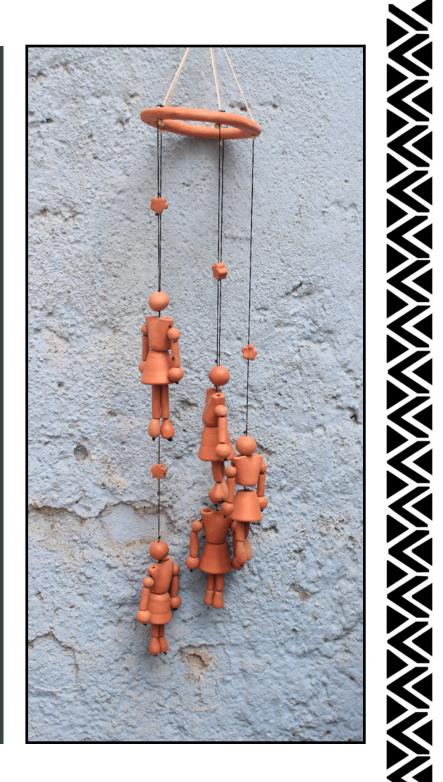

#### TERRACOTTA WIND CHIME

Beautifully crafted terracotta figures strung together as a windchime.

Retail price: RS. 750

| 25 NOS.  | RS. 363/pc |
|----------|------------|
| 50 NOS.  | RS. 338/pc |
| 100 NOS. | RS. 313/pc |