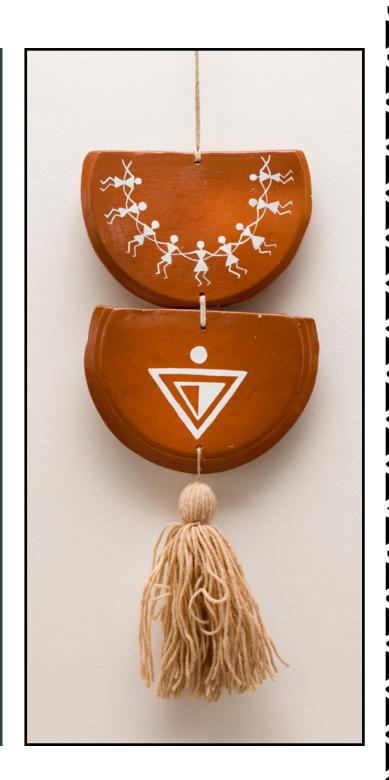

#### TERRACOTTA WALL HANGING

Terracotta wall hangings moulded in different shapes and painted in vibrant colours. Handpainted with Warli art. Available in different colour combinations.

Retail price: RS. 222

| 25 NOS.  | RS. 107/pc |
|----------|------------|
| 50 NOS.  | RS. 100/pc |
| 100 NOS. | RS. 93/pc  |