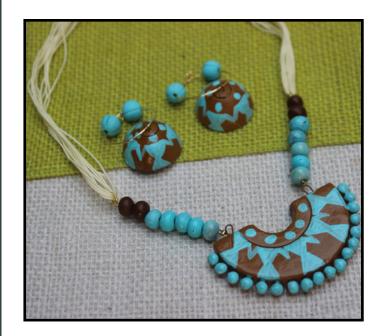

#### TERRACOTTA JEWELLERY

Intricately designed and handpainted terracotta jewellery. Available as a set with a pair of earrings and a necklace. More designs and colour combinations available.

Retail price: RS. 540

| 25 NOS.  | RS. 261/pc |
|----------|------------|
| 50 NOS.  | RS. 243/pc |
| 100 NOS. | RS. 225/pc |