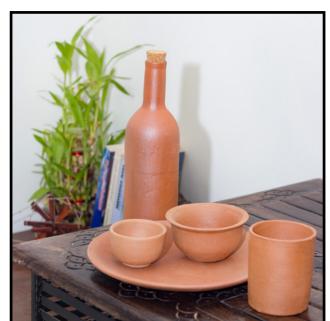

#### TERRACOTTA TABLE WARE

Beautifully sculpted terracotta table ware that lends an earthy look to your table setting.

| ITEM           | 100 ><br>NOS. | 500 ><br>NOS. | 1000 ><br>NOS. |
|----------------|---------------|---------------|----------------|
| GLASS          | 21.75         | 20.25         | 18.75          |
| SURAI          | 145           | 135           | 125            |
| CUP            | 14.5          | 13.5          | 12.5           |
| WATI (S)       | 36.25         | 33.75         | 31.25          |
| SAUCER         | 14.5          | 13.5          | 12.5           |
| CUP (S)        | 7.25          | 6.75          | 6.25           |
| COOKING<br>POT | 116           | 108           | 100            |
| COFFEE<br>MUG  | 21.75         | 20.25         | 18.75          |
| KETTLE         | 145           | 135           | 125            |
| WATI (L)       | 36.25         | 33.75         | 31.25          |
| DAHI HANDI     | 145           | 135           | 125            |
| BOTTLE         | 116           | 108           | 100            |
| PARDI          | 145           | 135           | 125            |
| BEER GLASS     | 21.75         | 20.25         | 18.75          |
| Sahade         | 145           | 135           | 125            |
| DAHI BOWL      | 21.75         | 20.25         | 18.75          |
| BIG UTENSIL    | 290           | 270           | 250            |