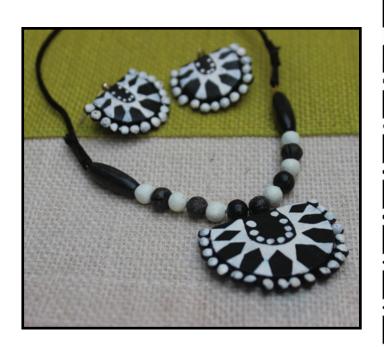

#### TERRACOTTA JEWELLERY

Intricately designed and handpainted terracotta jewellery. Available as a set with a pair of earrings and a necklace. More designs and colour combinations available.

Retail price: RS. 540

| 25 NOS.  | RS. 261/pc |
|----------|------------|
| 50 NOS.  | RS. 243/pc |
| 100 NOS. | RS. 225/pc |