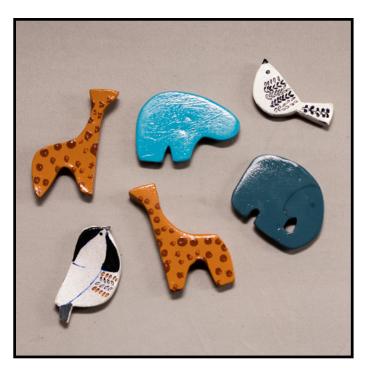

#### TERRACOTTA FRIDGE MAGNETS

Terracotta fridge magnets moulded in shape of Birds and Animals. They have quirky features and vibrant colours. Available in different colour combinations.

Retail price: RS. 131

| 25 NOS.  | RS. 63/pc |
|----------|-----------|
| 50 NOS.  | RS. 59/pc |
| 100 NOS. | RS. 54/pc |