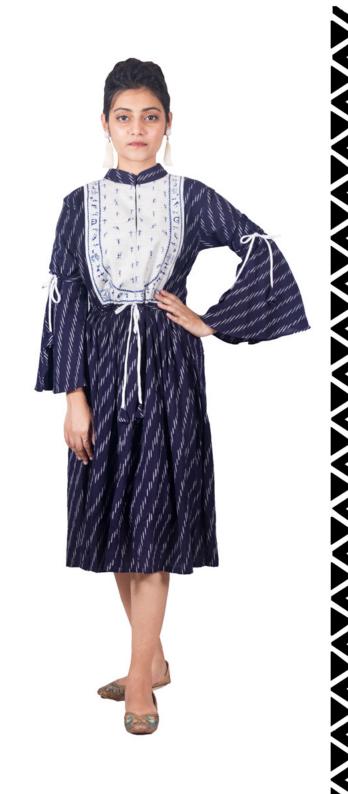

Retail price: RS. 990

| 25 NOS.  | RS. 479/pc |
|----------|------------|
| 50 NOS.  | RS. 446/pc |
| 100 NOS. | RS. 413/pc |

Blouses | Kurtas

Bags | Folders

Home Decor | Paintings

Handpainted warli art on the yoke. Casual block-printed, calf length kurti with bell sleeves. Available in different prints.