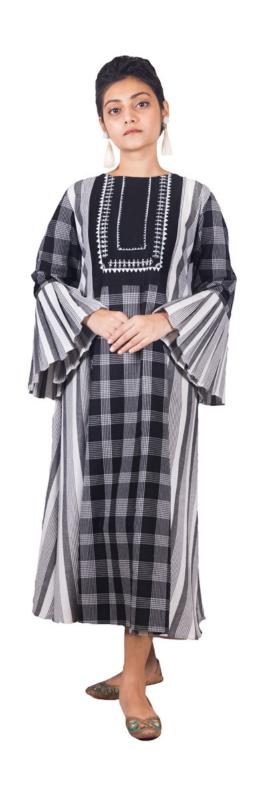

Retail price: RS. 990

| 25 NOS.  | RS. 479/pc |
|----------|------------|
| 50 NOS.  | RS. 446/pc |
| 100 NOS. | RS. 413/pc |

Blouses | Kurtas

Bags | Folders

Home Decor | Paintings

Handpainted warli art on the yoke. Casual block-printed, calf length kurti with bell sleeves. Available in different prints.