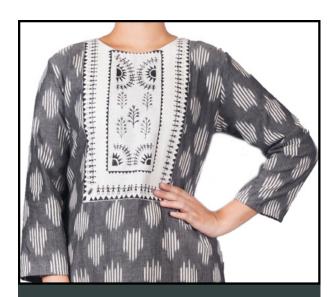

Material: Pure Cotton

Retail price: RS. 2025

| 25 NOS.  | RS. 979/pc |
|----------|------------|
| 50 NOS.  | RS. 911/pc |
| 100 NOS. | RS. 844/pc |

Handpainted warli art on the yoke. Solid colour, calf length kurti with 3/4th sleeves. Available in different colours.

Material: Pure Cotton

Retail price: RS. 2100

| 25 NOS.  | RS. 1015/pc |
|----------|-------------|
| 50 NOS.  | RS. 945/pc  |
| 100 NOS. | RS. 875/pc  |

Available Colours: Pink, Blue, Green

Handpainted warli art on the yoke. Solid colour, calf length kurti with half sleeves. Available in different colours.

Material: Pure Cotton

Retail price: RS. 2100

| 25 NOS.  | RS. 1015/pc |
|----------|-------------|
| 50 NOS.  | RS. 945/pc  |
| 100 NOS. | RS. 875/pc  |

Available Colours: Blue, Pink, Yellow

Handpainted warli art on the yoke. Casual block-printed, calf length kurti with bell sleeves. Available in different prints.