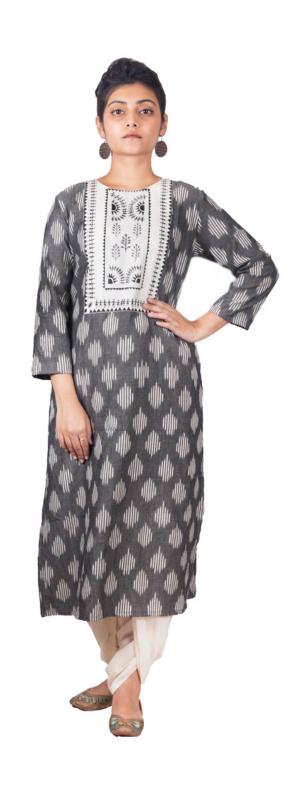

Material: Pure Cotton

Retail price: RS. 2025

| 25 NOS.  | RS. 979/pc |
|----------|------------|
| 50 NOS.  | RS. 911/pc |
| 100 NOS. | RS. 844/pc |

Handpainted warli art on the yoke. Solid colour, calf length kurti with 3/4th sleeves. Available in different colours.

Material: Pure Cotton

Retail price: RS. 2100

| 25 NOS.  | RS. 1015/pc |
|----------|-------------|
| 50 NOS.  | RS. 945/pc  |
| 100 NOS. | RS. 875/pc  |

Available Colours: Pink, Blue, Green

Handpainted warli art on the yoke. Solid colour, calf length kurti with half sleeves. Available in different colours.

Material: Pure Cotton

Retail price: RS. 2100

| 25 NOS.  | RS. 1015/pc |
|----------|-------------|
| 50 NOS.  | RS. 945/pc  |
| 100 NOS. | RS. 875/pc  |

Available Colours: Blue, Pink, Yellow

Handpainted warli art on the yoke. Casual block-printed, calf length kurti with bell sleeves. Available in different prints.