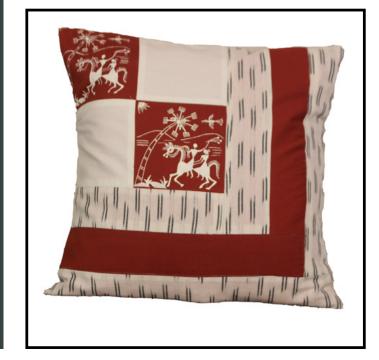

#### WARLI ART - CUSHION COVER

Retail price: RS. 450

# **BULK ORDER**

| 25 NOS.  | RS. 218/pc |
|----------|------------|
| 50 NOS.  | RS. 203/pc |
| 100 NOS. | RS. 188/pc |

WARLI ART - CUSHION COVER -

SET OF 4

Retail price: RS. 1800

| 25 NOS.  | RS. 870/pc |
|----------|------------|
| 50 NOS.  | RS. 810/pc |
| 100 NOS. | RS. 750/pc |