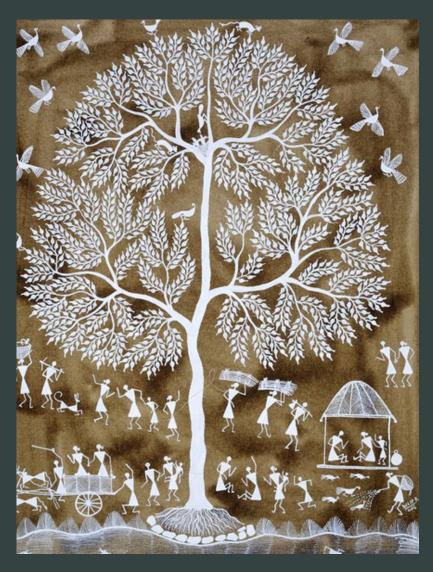

#### WARLI ART PRODUCTS

Cluster Locations: Palghar

Warli painting is a style of tribal art mostly created by the tribal people from the North Sahyadri Range in India. This range encompasses Palghar district. This tribal art was originated in Maharashtra, where it is still practiced today. Our clusters in Palghar District have been trained to use Warli art on contemporary products.

#### WARLI ART - PAINTING

Handpainted warli art painting on a 6" x 6" size paper with a wooden frame. Available in different designs.

Retail price: RS. 500

| 25 NOS.  | RS. 242/pc |
|----------|------------|
| 50 NOS.  | RS. 225/pc |
| 100 NOS. | RS. 208/pc |