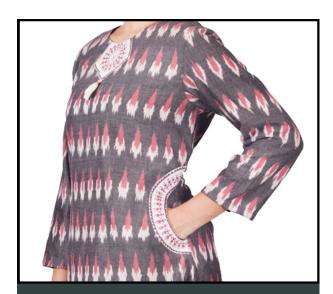

Material: Pure Cotton

Retail price: RS. 1685

| 25 NOS.  | RS. 814/pc |
|----------|------------|
| 50 NOS.  | RS. 758/pc |
| 100 NOS. | RS. 702/pc |

Handpainted warli art on the yoke of the kurti and detailing on the pocket. Ikat fabric, calf length kurti with 3/4th sleeves.

Material: Pure Cotton

Retail price: RS. 1600

| 25 NOS.  | RS. 773/pc |
|----------|------------|
| 50 NOS.  | RS. 719/pc |
| 100 NOS. | RS. 667/pc |