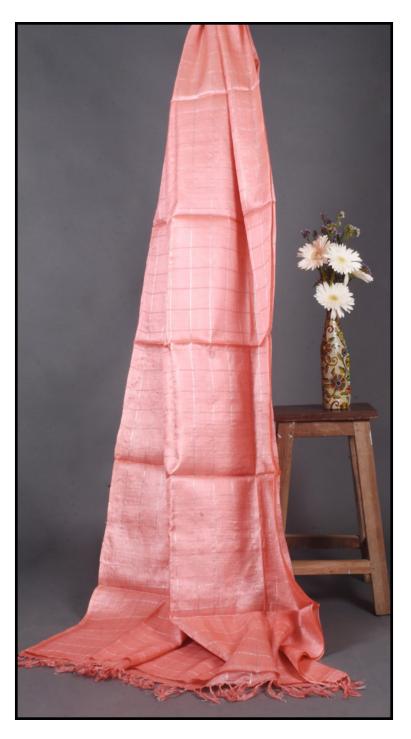

#### TASSAR PRODUCTS

Cluster Locations: Bhandara

Tassar weaving is done by the Koshti community in the Bhandara District of Maharashtra. Tassar silk is called *kosa* in Sanskrit. The varieties produced in tassar weaving are *mothe chaukada*, a design in big squares and *lahan chaukada*, a weave with smaller squares. Our team collaborates with these clusters and utilises their Tassar silk production in making of Tassar silk sarees and apparel.

# Tassar Products

Wrap around skirt | Jackets

Scarves | Sarees